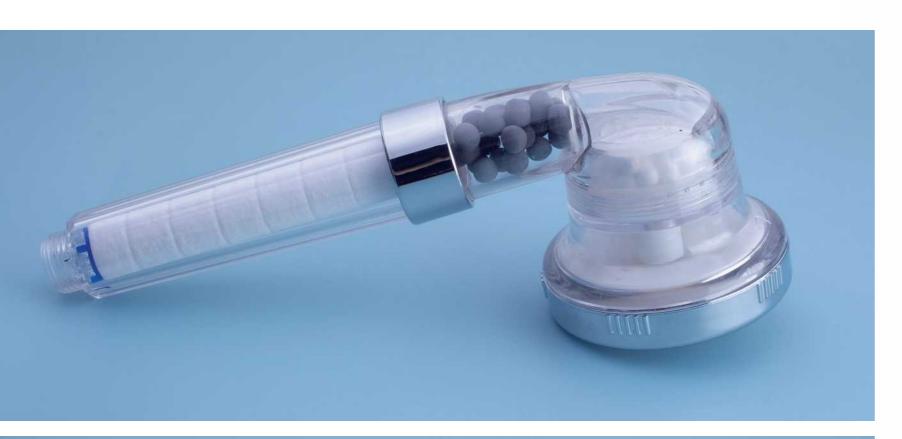

# Multi-Stage Replaceable Filter Solutions

4-Stage Dechlorination, Activated Carbon KDF Shower Filter, Multi-Stage Replaceable Chlorine Filter

Function: Remove Chlorine, Heavy Metals, Bacteria, Algae ETC.

**Materials:** polyester fiber (PP material) KDF 55, Calcium Sulfite, Activated Carbon **Replacement time:** 6 to 12 months, depends on using frequency.

#### Level 1 – Calcium Sulfite Balls (30g):

Remove residual chlorine; Including chemical residual chlorine and free residual chlorine CIO - (hypochlorous acid ions), HOCI (hypochlorous acid), CI2 (chlorine), etc. Making the chlorine in the water harmless for human body. Adsorption impurities in the water. It is efficient, safe, high temperature resistant.

#### Level 2 & 3 – KDF 55 Media (50g):

\*They are used in conjunction with activated carbon beads. KDF water filter media extend the life of activated carbon balls while protecting the carbon against fouling by bacterial growth. They will enhance the performance, extend the life, reduce the maintenance and lower the total cost of many available carbon-based systems.

#### Level 4 - Activated Carbon Balls (30g):

Making activated carbon into a spherical shape can achieve a larger surface area. It's the massive surface area that allows active carbon filters to be very effective in adsorbing (essentially removing) contaminants and other substances. When the water flows through active carbon filters the chemicals stick to the carbon resulting in purer water output. Different from the chemical reaction of kdf, this is a physical adsorption, which can be used in conjunction with kdf to achieve complementary effects.