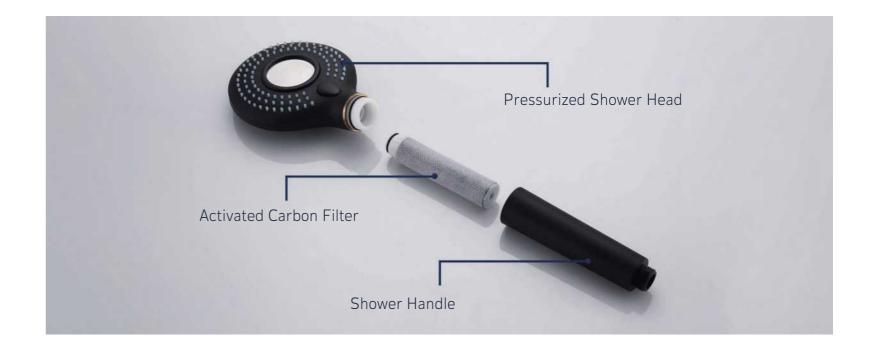

# AROMA, FILTER, SPA, BEAUTY

You will never learn to appreciate the best spa showerheads in the market if you don't explore them.

While there are showerheads that easily massage you, there are other models that make you feel as if you are standing in the cool rain.

# [ACF] Activated Carbon Purifier Filter

Name: Compressed Activated Carbon Filter

Replacement time: 4 to 8 months, depending on the water quality

Function: Odors/Residual Chlorine/Organic Matter/Colloids/Heavy Metals

#### **High Quality Materials**

Durable and sealed O-ring made of BPA-free silicone, 100% pure coconut shell activated carbon filter, food-grade plastic material, safe and reliable.