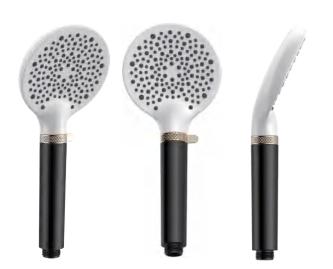

#### Redox (Oxidation Reduction Process)?

Filtered Handshower Materials: ABS, POM Color: customized color

The shape is simple and modern, which can be easily matched with your bathroom. The matte white + matte dark gray color scheme is more fashionable.