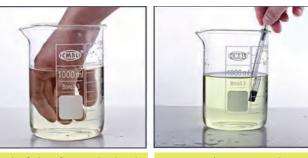

# **Chlorine Removing Test**

color fades after putting hand vater, chlorine is absorbed by

fades and water turns to clear. visible effect

#### How Vitamin C works?

It is Neutralization method. Vitamin C is a chemical with reducibility so it can be neutralized with chlorine. Vitamin C can reduce CI2 to CI-, which is oxidized into oxidizing vitamin C by itself. This reaction must be carried out in water, and the effect is not good in solid state.