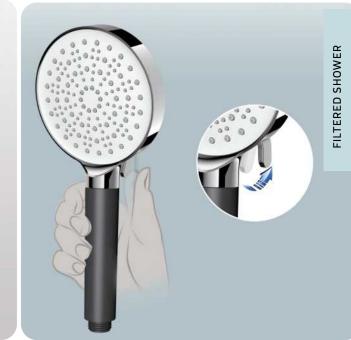

#### Redox (Oxidation Reduction Process)?

Filtered Handshower Materials: ABS, POM Color: customized color

The shape is simple and modern, which can be easily matched with your bathroom. The matte white + matte dark gray color scheme is more fashionable.

# One key water stop stepless flow regulation

Intimate water stop design, During the shower, you can pause the water with one click, Easy to use and save water

FILTERED SHOWER

P1202

Materials: PP, SUS

Materials: PP, SUS