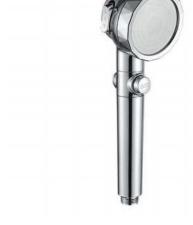

#### Redox (Oxidation Reduction Process)?

Filtered Handshower Materials: ABS, POM Color: customized color

The shape is simple and modern, which can be easily matched with your bathroom. The matte white + matte dark gray color scheme is more fashionable.

P1101

Filtered Handshower Materials: ABS, POM Color: customized color

FILTERED

P1105

Filtered Handshower Materials: ABS, POM Color: customized color