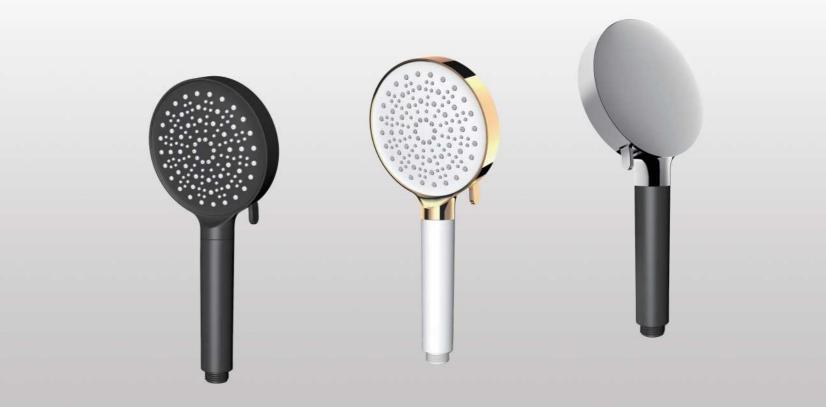

#### Redox (Oxidation Reduction Process)?

Filtered Handshower Materials: ABS, POM Color: customized color

The shape is simple and modern, which can be easily matched with your bathroom. The matte white + matte dark gray color scheme is more fashionable.

P1101

Filtered Handshower Materials: ABS, POM Color: customized color

FILTERED

P1105

Filtered Handshower Materials: ABS, POM Color: customized color