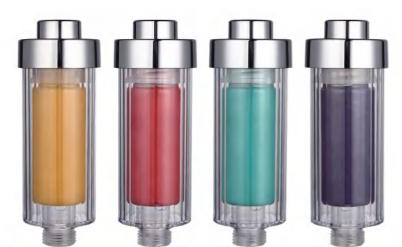

# Multi-Stage Replaceable Filter Solutions

4-Stage Dechlorination, Activated Carbon KDF Shower Filter, Multi-Stage Replaceable Chlorine Filter

Function: Remove Chlorine, Heavy Metals, Bacteria, Algae ETC.

**Materials:** polyester fiber (PP material) KDF 55, Calcium Sulfite, Activated Carbon **Replacement time:** 6 to 12 months, depends on using frequency.

#### Level 1 – Calcium Sulfite Balls (30g):

Remove residual chlorine; Including chemical residual chlorine and free residual chlorine CIO - (hypochlorous acid ions), HOCI (hypochlorous acid), CI2 (chlorine), etc. Making the chlorine in the water harmless for human body. Adsorption impurities in the water. It is efficient, safe, high temperature resistant.

#### Level 2 & 3 – KDF 55 Media (50g):

\*They are used in conjunction with activated carbon beads. KDF water filter media extend the life of activated carbon balls while protecting the carbon against fouling by bacterial growth. They will enhance the performance, extend the life, reduce the maintenance and lower the total cost of many available carbon-based systems.

#### Level 4 - Activated Carbon Balls (30g):

Making activated carbon into a spherical shape can achieve a larger surface area. It's the massive surface area that allows active carbon filters to be very effective in adsorbing (essentially removing) contaminants and other substances. When the water flows through active carbon filters the chemicals stick to the carbon resulting in purer water output. Different from the chemical reaction of kdf, this is a physical adsorption, which can be used in conjunction with kdf to achieve complementary effects.