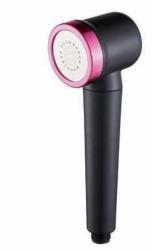

#### Redox (Oxidation Reduction Process)?

Filtered Handshower Materials: ABS, POM Color: customized color

The shape is simple and modern, which can be easily matched with your bathroom. The matte white + matte dark gray color scheme is more fashionable.

P1101

Filtered Handshower Materials: ABS, POM Color: customized color

FILTERED

P1105

Filtered Handshower Materials: ABS, POM Color: customized color