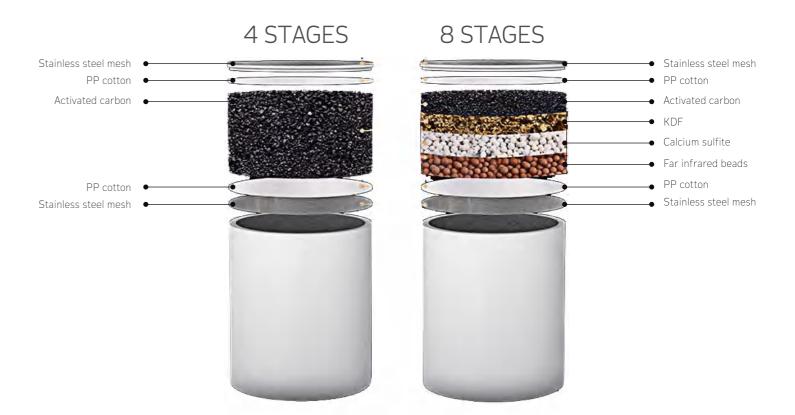

# Multi-Stage Replaceable Filter Solutions

4-Stage Dechlorination, Activated Carbon KDF Shower Filter, Multi-Stage Replaceable Chlorine Filter

Function: Remove Chlorine, Heavy Metals, Bacteria, Algae ETC.

**Materials:** polyester fiber (PP material) KDF 55, Calcium Sulfite, Activated Carbon **Replacement time:** 6 to 12 months, depends on using frequency.

#### Level 1 – Calcium Sulfite Balls (30g):

Remove residual chlorine; Including chemical residual chlorine and free residual chlorine CIO - (hypochlorous acid ions), HOCI (hypochlorous acid), CI2 (chlorine), etc. Making the chlorine in the water harmless for human body. Adsorption impurities in the water. It is efficient, safe, high temperature resistant.

#### Level 2 & 3 – KDF 55 Media (50g):

\*They are used in conjunction with activated carbon beads. KDF water filter media extend the life of activated carbon balls while protecting the carbon against fouling by bacterial growth. They will enhance the performance, extend the life, reduce the maintenance and lower the total cost of many available carbon-based systems.

#### Level 4 - Activated Carbon Balls (30g):

Making activated carbon into a spherical shape can achieve a larger surface area. It's the massive surface area that allows active carbon filters to be very effective in adsorbing (essentially removing) contaminants and other substances. When the water flows through active carbon filters the chemicals stick to the carbon resulting in purer water output. Different from the chemical reaction of kdf, this is a physical adsorption, which can be used in conjunction with kdf to achieve complementary effects.