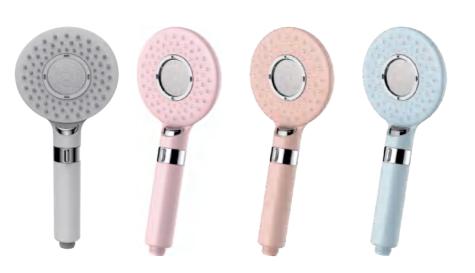

# AROMA, FILTER, SPA, BEAUTY

You will never learn to appreciate the best spa showerheads in the market if you don't explore them.

While there are showerheads that easily massage you, there are other models that make you feel as if you are standing in the cool rain.

Although a new showerhead may sound simple, this is the right time to explore other products that will make your day even better.

The best spa showerheads provided by Yuson can make a huge difference.

Aromatherapy is a relatively widespread practice, thanks to the advantages it draws, pain alleviation, improve sleep quality, reduce stress, boost immunity, fight bacteria.

Aromatherapy shower introduce the aroma into shower fixtures, turn your shower space more comfortable, relax your body and mind.

If you reside in a place with hard water, then you know how it can ruin your shower doors and tiles.