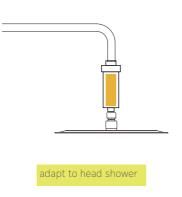

#### How To Use?

With the universal thread connection, this VC filter capsule can be adapted to faucet, hand held shower, head shower, and any other condition. It is very easy to install it.

adapt to handshow