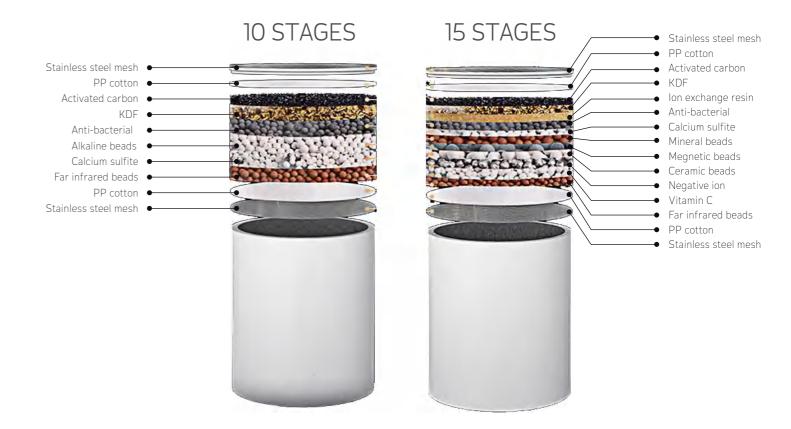

INGREDIENT INSTRUCTION

#### PP COTTON

Filter the colloidal impurities, mud, rust, insect eggs, organic pollutants, etc Replacement time: 3 to 6 months, depending on the water quality

# ALKALINE CERAMIC BALLS

adjust water pH, make water alkaline

#### KDF 55

KDF Process Media help control microorganisms by creating an environment that's deadly to some microorganisms and that interferes with the ability of many other microorganisms to function

#### CALCIUM SULFITE BALL

Remove residual chlorine;Including chemical sexual residual chlorine and free residual chlorine CIO - (hypochlorous acid ions), HOCI (hypochlorous acid), CI2 (chlorine), etc. Making the chlorine in the tap water become into harmless elements for human body. Adsorption impurities in the water.

# BIOCERA CERAMIC BALLS

inhibit the growth of bacteria

# NATURAL MINERALIZED BALLS

increase the mineral from the natural minerlized balls which are needed by human body

#### VITAMINIC

Contains massive vitamin C, once water came in, it will give massive virtamin C. Obviously Removing chlorine.

# ACTIVATED CARBON

effectively removes 97% of unwanted Class I particles, such as Chlorine, bad tastes, odors, and VOCs Replacement time: 4~8 month, depending on the water quality