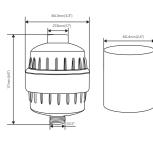

# P1192

Showerhead Filter Materials: PP Color: customized color

- 1: Stainless Steel Meshfilter
- 2: Ultra-fine Stainless Steel Mest
- 3: Micro-porous Pp Cotton
- 4: Kdf 55
- 5: Calcium Sulfite
- 6: Activated carbon
- 7: Negative ion balls
- 8: Medical Stone
- 9: Ceramic Balls
- 10: Mineralized Balls
- 11: Magnetic Energy Balls 12: Vitamin C
- 13: Alkline Balls
- 14: Micro-porous Pp Cotton
- 15: Ultra-fine Stainless Steel Mesh