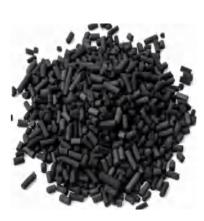

# ACTIVATED CARBON

effectively removes 97% of unwanted Class I particles, such as Chlorine, bad tastes, odors, and VOCs Replacement time: 4~8 month, depending on the water quality

#### Level 4 - Activated Carbon Balls (30g):

Making activated carbon into a spherical shape can achieve a larger surface area. It's the massive surface area that allows active carbon filters to be very effective in adsorbing (essentially removing) contaminants and other substances. When the water flows through active carbon filters the chemicals stick to the carbon resulting in purer water output. Different from the chemical reaction of kdf, this is a physical adsorption, which can be used in conjunction with kdf to achieve complementary effects.