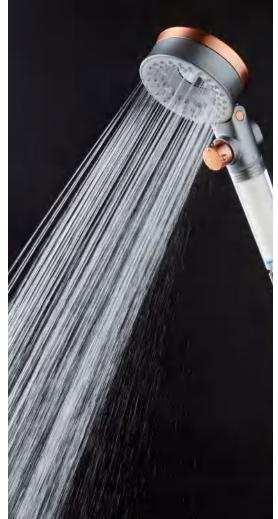

# Dense rain

244 pcs 0.3mm outlet holes The spray is dense and does not sting

# One key water stop stepless flow regulation

Intimate water stop design, During the shower, you can pause the water with one click, Easy to use and save water

FILTERED SHOWER

P1202

Materials: PP, SUS

Materials: PP, SUS