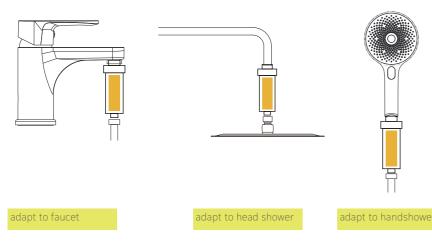

#### How To Use?

With the universal thread connection, this VC filter capsule can be adapted to faucet, hand held shower, head shower, and any other condition. It is very easy to install it.

adapt to handshow

#### How To Use?

With the universal thread connection, this VC filter capsule can be adapted to faucet, hand held shower, head shower, and any other condition. It is very easy to install it.