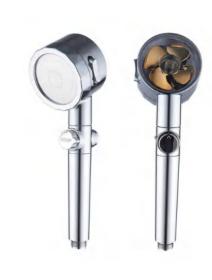

Filtered Handshower Materials: ABS, POM Color: customized color



FILTERED

# P1103B

Filtered Handshower Materials: ABS, POM Color: customized color



FILTERED









# P1104

Filtered Handshower Materials: ABS, POM Color: customized color





FILTERED AROMA THERAPY











# P1106

Filtered Handshower Materials: ABS, POM Color: customized color



FILTERE





# P1107

Filtered Handshower Materials: ABS, POM Color: customized color



EILTEDE







#### YS31099

Filtered Handshower Materials: ABS, POM













# Dense rain

244 pcs 0.3mm outlet holes The spray is dense and does not sting

# One key water stop stepless flow regulation

Intimate water stop design, During the shower, you can pause the water with one click, Easy to use and save water

FILTERED SHOWER













P1202

Materials: PP, SUS











Materials: PP, SUS

P1202







Materials: PP, SUS







P1207

Materials: PP, SUS







Materials: PP, SUS



P1208

### P1209

Materials: PP, SUS

















# P1202B

Materials: PP, SUS











P1203A



FILTERED 3-COLOR LED LIGHT



### P1203B

Materials: PP, SUS





P1210

Materials: PP, SUS



P1212

Materials: PP, SUS



P1215 Materials: PP, SUS



FILTERED SHOWER













P1217
Filtered Handshowe
Materials: PP, SUS



P1219
Filtered Handshower
Materials: PP, SUS
Color: transparent



LTERED

P1222

Filtered Handshowe Materials: PP, SUS Color: transparent



TERED

#### P1236

Filtered Handshowe Materials: PP, SUS Color: transparent



LTERED

#### P1238

Filtered Handshowe Materials: PP, SUS Color: transparent



TEDEN

# P1239