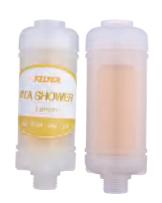

#### VC filter cartridge

Contains massive vitamin C, 45000mg, which is 800 times of lemons. When water came in, it will give massive virtamin C, high efficiency removing chlorine.

Vitamin C replaceable shower filter capsule with 6 flavors available, lavender, strawberry. rose, lemon, Jasmine. MSDS, SGS Reports available.

Materials: polyester fiber (PP material)

Replacement time: 1 to 2 months, depends on using frequency.

Function: Removing Chlorine.

Flavor available: 6 flavors available, lavender, strawberry. rose, lemon, Jasmine. or

#### Service Life

The aroma VC filter cartridge is translucent, so you can see how much of the vc is left inside.

You can see when the filter goes from original color(not see-through) to totally clear and see-through. Don't change the filter until you can see it is totally clear. It is still good and still working when it looks "lightly cloudy" and the inner looks almost completely gone.