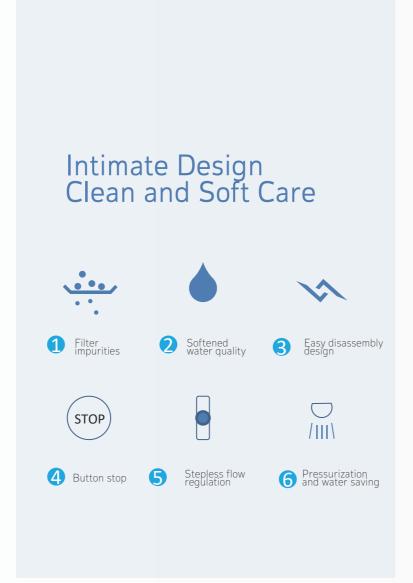

Extended handle or brush adaptor, massage and rubbing back, relieve pressure, soft brush, very convenient to cleaning body.

Great for foot, back and knees to soften skin, designed to help people to clean and massage body

# One key water stop stepless flow regulation

Intimate water stop design, During the shower, you can pause the water with one click, Easy to use and save water

FILTERED SHOWER

P1202

Materials: PP, SUS

Materials: PP, SUS