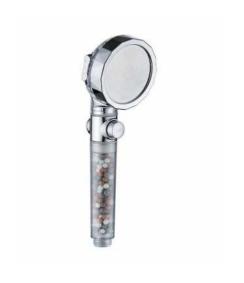

# Multi-Stage Replaceable Filter Solutions

4-Stage Dechlorination, Activated Carbon KDF Shower Filter, Multi-Stage Replaceable Chlorine Filter

Function: Remove Chlorine, Heavy Metals, Bacteria, Algae ETC.

**Materials:** polyester fiber (PP material) KDF 55, Calcium Sulfite, Activated Carbon **Replacement time:** 6 to 12 months, depends on using frequency.