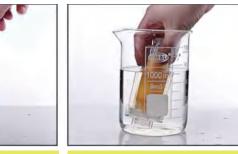

#### Service Life

The aroma VC filter cartridge is translucent, so you can see how much of the vc is left inside.

You can see when the filter goes from original color(not see-through) to totally clear and see-through. Don't change the filter until you can see it is totally clear. It is still good and still working when it looks "lightly cloudy" and the inner looks almost completely gone.

The light cloudiness tells you there is still Vitamin C in there. Depends on the type of shower head you have. If it is not a see through then you would have to take the aroma VC filter cartridge out to see how much VC is left.

This shower filter is designed to typically last 4 to 8 weeks at most with 2 adults showering once a day, or after filtering up to 5000 liters of water.