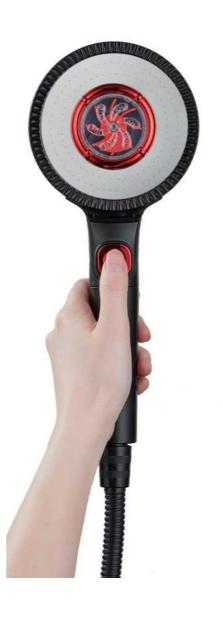

# One key water stop stepless flow regulation

Intimate water stop design, During the shower, you can pause the water with one click, Easy to use and save water

FILTERED SHOWER

P1202

Materials: PP, SUS

Materials: PP, SUS