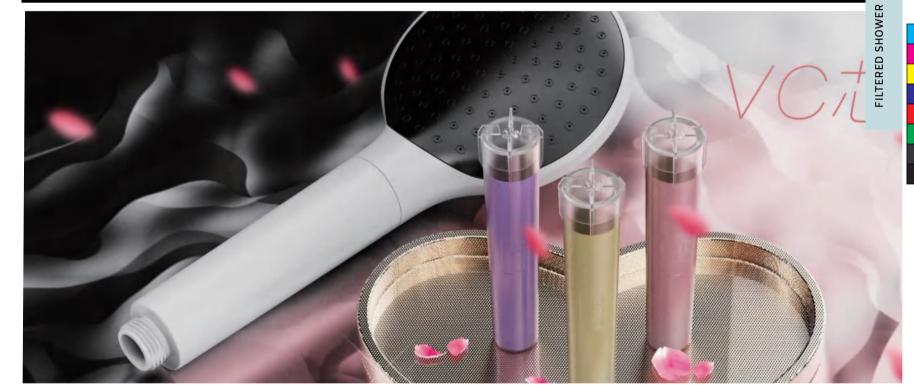

# Vitamin C Shower Filter, Skin and Hair Care!

#### VC capsule

Contains massive vitamin C, 45000mg, which is 800 times of lemons. When water came in, it will give massive virtamin C, high efficiency removing chlorine.

Vitamin C replaceable shower filter capsule with 6 flavors available, lavender, strawberry. rose, lemon, Jasmine. MSDS, SGS Reports available.

#### Features of VC Filter Capsule

\*Contains massive vitamin C, 45000mg, made of 800 times of lemons'. Once water came in, it will give massive virtamin C to revove chlorine obviously.

\*Moisturizing effect gives you a smooth, gentle and moisture skin.

# Aroma Vitamin C Shower Filter Cartridge

#### VC filter cartridge

Contains massive vitamin C, 45000mg, which is 800 times of lemons. When water came in, it will give massive virtamin C, high efficiency removing chlorine.

Vitamin C replaceable shower filter capsule with 6 flavors available, lavender, strawberry. rose, lemon, Jasmine. MSDS, SGS Reports available.