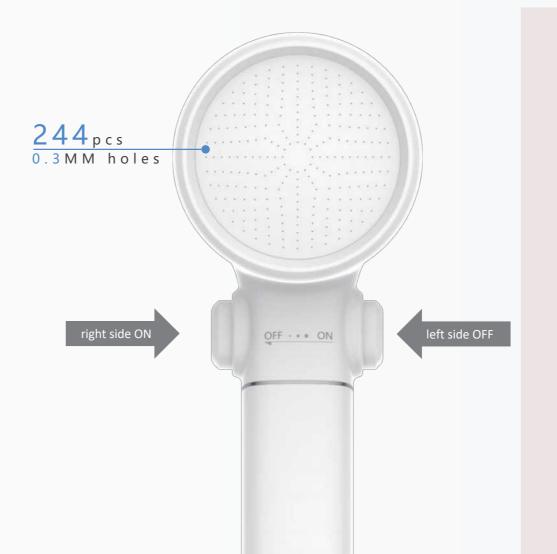

# Dense rain

244 pcs 0.3mm outlet holes The spray is dense and does not sting

# One key water stop stepless flow regulation

Intimate water stop design, During the shower, you can pause the water with one click, Easy to use and save water

FILTERED SHOWER

P1202

Materials: PP, SUS

Materials: PP, SUS