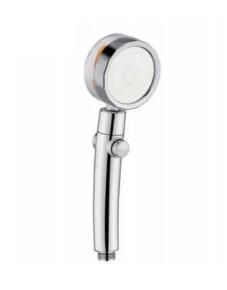

#### Redox (Oxidation Reduction Process)?

Filtered Handshower Materials: ABS, POM Color: customized color

The shape is simple and modern, which can be easily matched with your bathroom. The matte white + matte dark gray color scheme is more fashionable.

P1101

Filtered Handshower Materials: ABS, POM Color: customized color

FILTERED

P1105

Filtered Handshower Materials: ABS, POM Color: customized color