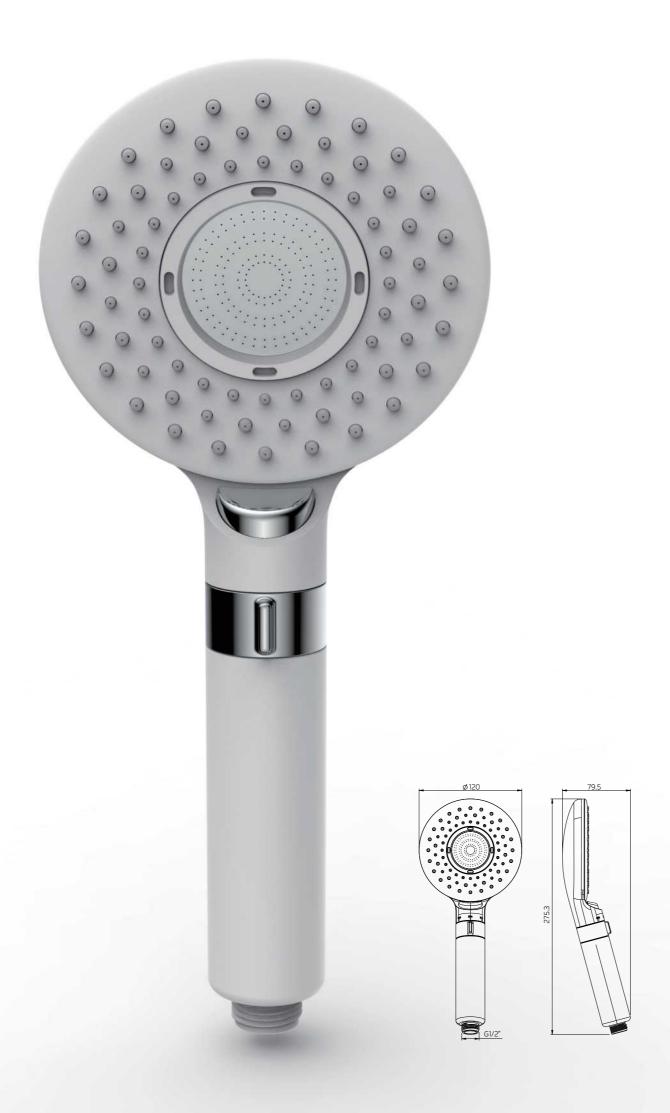

#### Redox (Oxidation Reduction Process)?

Filtered Handshower Materials: ABS, POM Color: customized color

The shape is simple and modern, which can be easily matched with your bathroom. The matte white + matte dark gray color scheme is more fashionable.

P1101

Filtered Handshower Materials: ABS, POM Color: customized color

FILTERED

P1105

Filtered Handshower Materials: ABS, POM Color: customized color