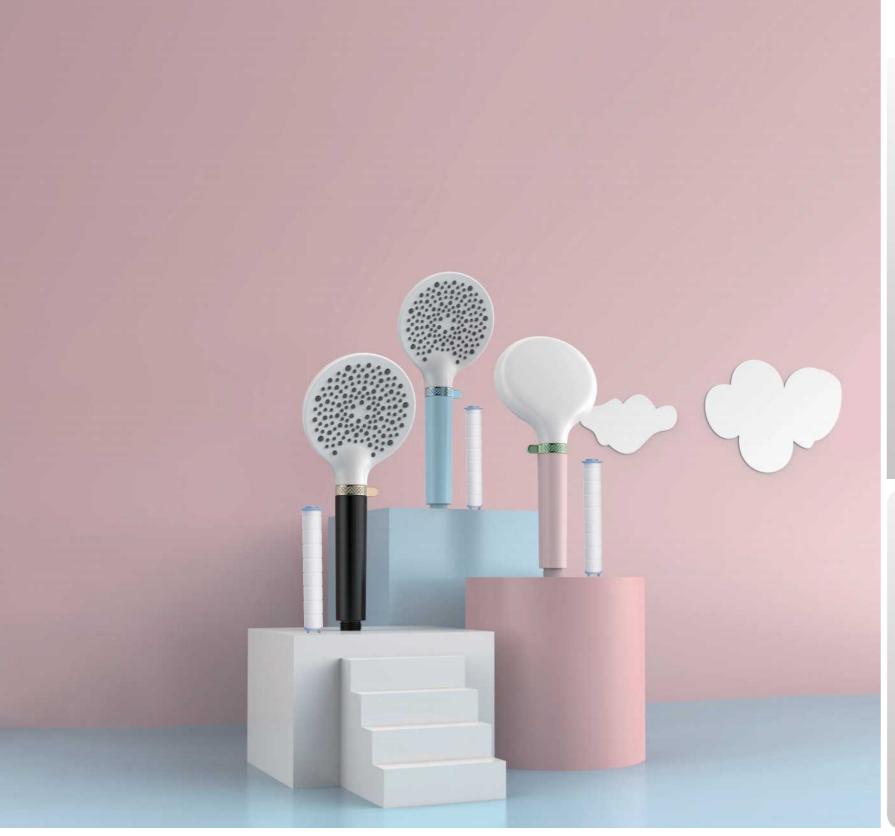

# PURIFY THE WATER

# SPECIFICATION OF FILTERS

# PP Cotton shower head cartridge filter

**Materials:** polyester fiber (PP material)

**Replacement time:** 3 to 6 months, depending on the water quality, normally 10000L. **Function:** Filter the colloidal impurities, mud, rust, insect eggs, organic pollutants, etc