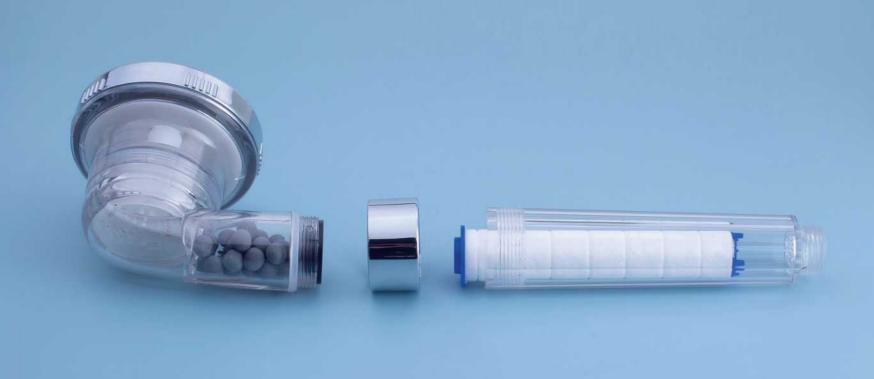

# Multi-Stage Replaceable Filter Solutions

4-Stage Dechlorination, Activated Carbon KDF Shower Filter, Multi-Stage Replaceable Chlorine Filter

Function: Remove Chlorine, Heavy Metals, Bacteria, Algae ETC.

**Materials:** polyester fiber (PP material) KDF 55, Calcium Sulfite, Activated Carbon **Replacement time:** 6 to 12 months, depends on using frequency.

#### Level 1 – Calcium Sulfite Balls (30g):

Remove residual chlorine; Including chemical residual chlorine and free residual chlorine CIO - (hypochlorous acid ions), HOCI (hypochlorous acid), CI2 (chlorine), etc. Making the chlorine in the water harmless for human body. Adsorption impurities in the water. It is efficient, safe, high temperature resistant.

#### Level 2 & 3 – KDF 55 Media (50g):

\*They are used in conjunction with activated carbon beads. KDF water filter media extend the life of activated carbon balls while protecting the carbon against fouling by bacterial growth. They will enhance the performance, extend the life, reduce the maintenance and lower the total cost of many available carbon-based systems.

#### Level 4 - Activated Carbon Balls (30g):

Making activated carbon into a spherical shape can achieve a larger surface area. It's the massive surface area that allows active carbon filters to be very effective in adsorbing (essentially removing) contaminants and other substances. When the water flows through active carbon filters the chemicals stick to the carbon resulting in purer water output. Different from the chemical reaction of kdf, this is a physical adsorption, which can be used in conjunction with kdf to achieve complementary effects.