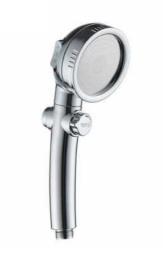

#### Redox (Oxidation Reduction Process)?

Filtered Handshower Materials: ABS, POM Color: customized color

The shape is simple and modern, which can be easily matched with your bathroom. The matte white + matte dark gray color scheme is more fashionable.

P1101

Filtered Handshower Materials: ABS, POM Color: customized color

FILTERED

P1105

Filtered Handshower Materials: ABS, POM Color: customized color