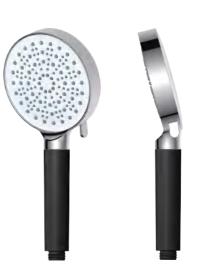

#### Redox (Oxidation Reduction Process)?

Filtered Handshower Materials: ABS, POM Color: customized color

The shape is simple and modern, which can be easily matched with your bathroom. The matte white + matte dark gray color scheme is more fashionable.

P1101

Filtered Handshower Materials: ABS, POM Color: customized color

FILTERED

P1105

Filtered Handshower Materials: ABS, POM Color: customized color