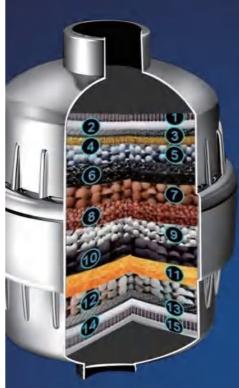

# P1192

Showerhead Filter Materials: PP Color: customized color

- 1: Stainless Steel Meshfilter
- 2: Ultra-fine Stainless Steel Mest
- 3: Micro-porous Pp Cotton
- 4: Kdf 55
- 5: Calcium Sulfite
- 6: Activated carbon
- 7: Negative ion balls
- 8: Medical Stone
- 9: Ceramic Balls
- 10: Mineralized Balls
- 11: Magnetic Energy Balls 12: Vitamin C
- 13: Alkline Balls
- 14: Micro-porous Pp Cotton
- 15: Ultra-fine Stainless Steel Mesh