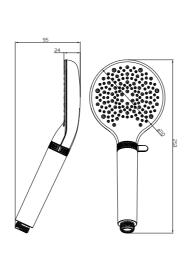

#### Redox (Oxidation Reduction Process)?

Filtered Handshower Materials: ABS, POM Color: customized color

The shape is simple and modern, which can be easily matched with your bathroom. The matte white + matte dark gray color scheme is more fashionable.

P1101

Filtered Handshower Materials: ABS, POM Color: customized color

FILTERED

P1105

Filtered Handshower Materials: ABS, POM Color: customized color