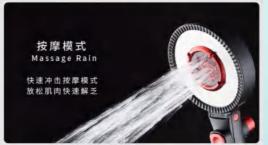

Extended handle or brush adaptor, massage and rubbing back, relieve pressure, soft brush, very convenient to cleaning body.

Great for foot, back and knees to soften skin, designed to help people to clean and massage body