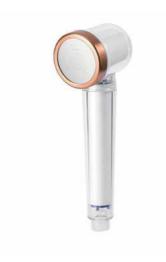

#### Redox (Oxidation Reduction Process)?

Filtered Handshower Materials: ABS, POM Color: customized color

The shape is simple and modern, which can be easily matched with your bathroom. The matte white + matte dark gray color scheme is more fashionable.

P1101

Filtered Handshower Materials: ABS, POM Color: customized color

FILTERED

P1105

Filtered Handshower Materials: ABS, POM Color: customized color