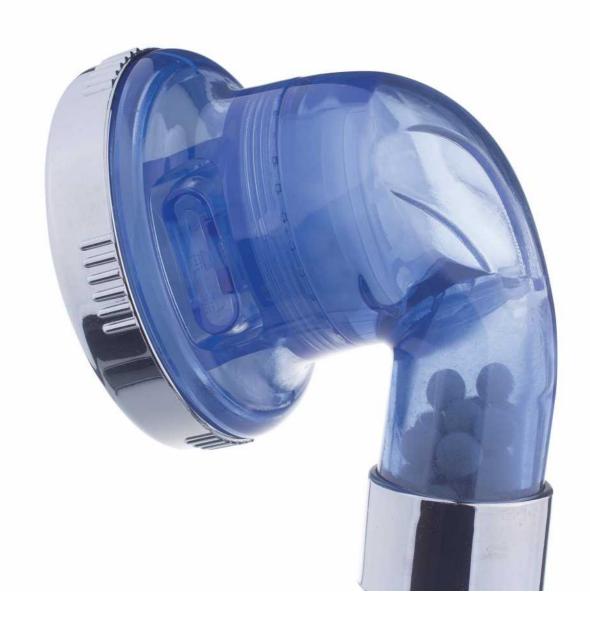

# Multi-Stage Replaceable Filter Solutions

4-Stage Dechlorination, Activated Carbon KDF Shower Filter, Multi-Stage Replaceable Chlorine Filter

Function: Remove Chlorine, Heavy Metals, Bacteria, Algae ETC.

**Materials:** polyester fiber (PP material) KDF 55, Calcium Sulfite, Activated Carbon **Replacement time:** 6 to 12 months, depends on using frequency.

#### Level 1 – Calcium Sulfite Balls (30g):

Remove residual chlorine; Including chemical residual chlorine and free residual chlorine CIO - (hypochlorous acid ions), HOCI (hypochlorous acid), CI2 (chlorine), etc. Making the chlorine in the water harmless for human body. Adsorption impurities in the water. It is efficient, safe, high temperature resistant.

#### Level 2 & 3 – KDF 55 Media (50g):

\*They are used in conjunction with activated carbon beads. KDF water filter media extend the life of activated carbon balls while protecting the carbon against fouling by bacterial growth. They will enhance the performance, extend the life, reduce the maintenance and lower the total cost of many available carbon-based systems.

#### Level 4 - Activated Carbon Balls (30g):

Making activated carbon into a spherical shape can achieve a larger surface area. It's the massive surface area that allows active carbon filters to be very effective in adsorbing (essentially removing) contaminants and other substances. When the water flows through active carbon filters the chemicals stick to the carbon resulting in purer water output. Different from the chemical reaction of kdf, this is a physical adsorption, which can be used in conjunction with kdf to achieve complementary effects.