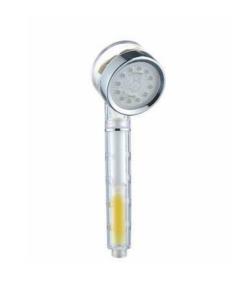

# One key water stop stepless flow regulation

Intimate water stop design, During the shower, you can pause the water with one click, Easy to use and save water

FILTERED SHOWER

P1202

Materials: PP, SUS

Materials: PP, SUS

P1202

Materials: PP, SUS

P1207

Materials: PP, SUS

Materials: PP, SUS

P1208