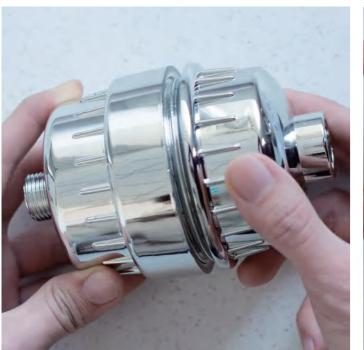

#### Replaceable Filter

The filter core inside the shell can be replaced. When the filter core is used up, you only need to replace the filter core. We can save money and energy. One filter element can provide a purification of 6000L water, which can be used for a family of five to take bath for about one month.

#### How To Use?

With the universal thread connection, this VC filter capsule can be adapted to faucet, hand held shower, head shower, and any other condition. It is very easy to install it.

adapt to handshow

#### How To Use?

With the universal thread connection, this VC filter capsule can be adapted to faucet, hand held shower, head shower, and any other condition. It is very easy to install it.