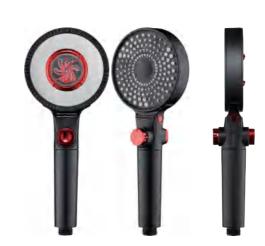

#### Redox (Oxidation Reduction Process)?

Filtered Handshower Materials: ABS, POM Color: customized color

The shape is simple and modern, which can be easily matched with your bathroom. The matte white + matte dark gray color scheme is more fashionable.