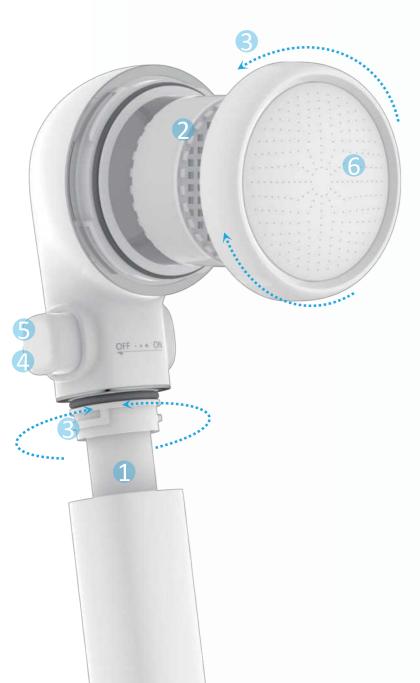

# One key water stop stepless flow regulation

Intimate water stop design, During the shower, you can pause the water with one click, Easy to use and save water

FILTERED SHOWER

P1202

Materials: PP, SUS

Materials: PP, SUS