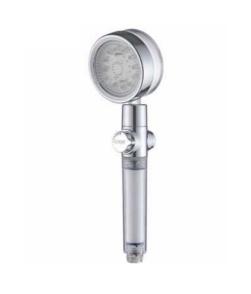

# One key water stop stepless flow regulation

Intimate water stop design, During the shower, you can pause the water with one click, Easy to use and save water

FILTERED SHOWER

P1202

Materials: PP, SUS

Materials: PP, SUS

P1202

Materials: PP, SUS

P1207

Materials: PP, SUS

Materials: PP, SUS

P1208