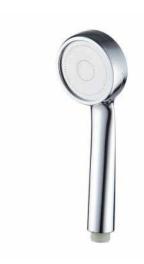

#### Redox (Oxidation Reduction Process)?

Filtered Handshower Materials: ABS, POM Color: customized color

The shape is simple and modern, which can be easily matched with your bathroom. The matte white + matte dark gray color scheme is more fashionable.

P1101

Filtered Handshower Materials: ABS, POM Color: customized color

FILTERED

P1105

Filtered Handshower Materials: ABS, POM Color: customized color