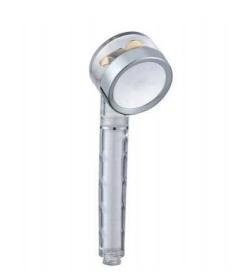

P1101

Filtered Handshower Materials: ABS, POM Color: customized color

FILTERED

P1105

Filtered Handshower Materials: ABS, POM Color: customized color

# P1103A

Filtered Handshower Materials: ABS, POM Color: customized color

FILTERED

# P1103B

Filtered Handshower Materials: ABS, POM Color: customized color

FILTERED