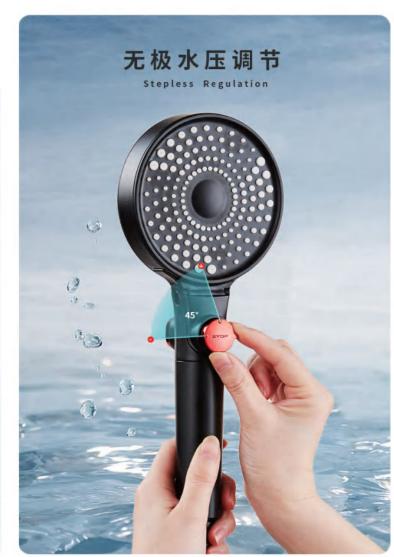

# One key water stop stepless flow regulation

Intimate water stop design, During the shower, you can pause the water with one click, Easy to use and save water

FILTERED SHOWER

P1202

Materials: PP, SUS

Materials: PP, SUS