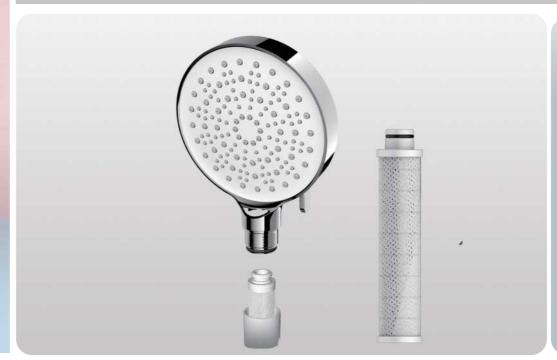

Thus, is because hard water deposits are left behind that are tough to clean. If you want a cheaper solution, you should install filtered shower heads.

They have cartridges that need replacements that eliminate the buildup of scales

Extended handle or brush adaptor, massage and rubbing back, relieve pressure, soft brush, very convenient to cleaning body.

Great for foot, back and knees to soften skin, designed to help people to clean and massage body

# PP Cotton shower head cartridge filter

**Materials:** polyester fiber (PP material)

**Replacement time:** 3 to 6 months, depending on the water quality, normally 10000L. **Function:** Filter the colloidal impurities, mud, rust, insect eggs, organic pollutants, etc

Filtration Rate: 5 Micron