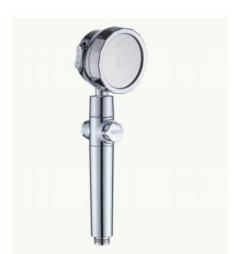

# P1104

Filtered Handshower Materials: ABS, POM Color: customized color

FILTERED AROMA THERAPY