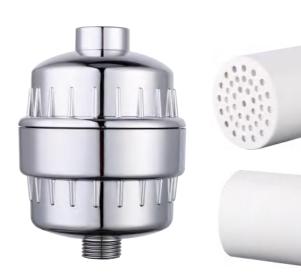

# Multi-Stage Replaceable Filter Solutions

4-Stage Dechlorination, Activated Carbon KDF Shower Filter, Multi-Stage Replaceable Chlorine Filter

Function: Remove Chlorine, Heavy Metals, Bacteria, Algae ETC.

**Materials:** polyester fiber (PP material) KDF 55, Calcium Sulfite, Activated Carbon **Replacement time:** 6 to 12 months, depends on using frequency.

#### Level 1 – Calcium Sulfite Balls (30g):

Remove residual chlorine; Including chemical residual chlorine and free residual chlorine CIO - (hypochlorous acid ions), HOCI (hypochlorous acid), CI2 (chlorine), etc. Making the chlorine in the water harmless for human body. Adsorption impurities in the water. It is efficient, safe, high temperature resistant.

#### Level 2 & 3 – KDF 55 Media (50g):

\*They are used in conjunction with activated carbon beads. KDF water filter media extend the life of activated carbon balls while protecting the carbon against fouling by bacterial growth. They will enhance the performance, extend the life, reduce the maintenance and lower the total cost of many available carbon-based systems.

#### Level 4 - Activated Carbon Balls (30g):

Making activated carbon into a spherical shape can achieve a larger surface area. It's the massive surface area that allows active carbon filters to be very effective in adsorbing (essentially removing) contaminants and other substances. When the water flows through active carbon filters the chemicals stick to the carbon resulting in purer water output. Different from the chemical reaction of kdf, this is a physical adsorption, which can be used in conjunction with kdf to achieve complementary effects.