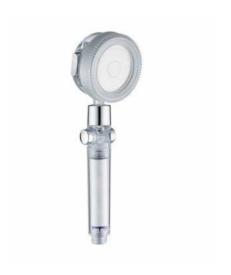

# One key water stop stepless flow regulation

Intimate water stop design, During the shower, you can pause the water with one click, Easy to use and save water

FILTERED SHOWER

P1202

Materials: PP, SUS

Materials: PP, SUS

P1202

Materials: PP, SUS

P1207

Materials: PP, SUS

Materials: PP, SUS

P1208