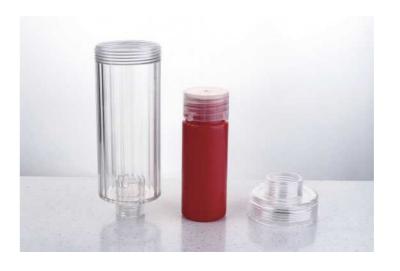

# Vitamin C Shower Filter, Skin and Hair Care!

#### VC capsule

Contains massive vitamin C, 45000mg, which is 800 times of lemons. When water came in, it will give massive virtamin C, high efficiency removing chlorine.

Vitamin C replaceable shower filter capsule with 6 flavors available, lavender, strawberry. rose, lemon, Jasmine. MSDS, SGS Reports available.

#### Replaceable Filter

The filter core inside the shell can be replaced. When the filter core is used up, you only need to replace the filter core. We can save money and energy. One filter element can provide a purification of 6000L water, which can be used for a family of five to take bath for about one month.

#### VC filter cartridge

Contains massive vitamin C, 45000mg, which is 800 times of lemons. When water came in, it will give massive virtamin C, high efficiency removing chlorine.

Vitamin C replaceable shower filter capsule with 6 flavors available, lavender, strawberry. rose, lemon, Jasmine. MSDS, SGS Reports available.

#### Service Life

The aroma VC filter cartridge is translucent, so you can see how much of the vc is left inside.

You can see when the filter goes from original color(not see-through) to totally clear and see-through. Don't change the filter until you can see it is totally clear. It is still good and still working when it looks "lightly cloudy" and the inner looks almost completely gone.