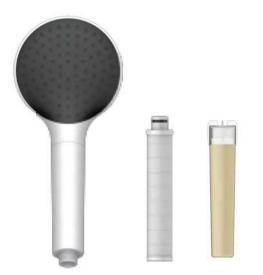

# Vitamin C Shower Filter, Skin and Hair Care!

#### VC capsule

Contains massive vitamin C, 45000mg, which is 800 times of lemons. When water came in, it will give massive virtamin C, high efficiency removing chlorine.

Vitamin C replaceable shower filter capsule with 6 flavors available, lavender, strawberry. rose, lemon, Jasmine. MSDS, SGS Reports available.

Materials: polyester fiber (PP material)

Net weight: 144g Size: 135x49mm

Replacement time: 2 to 3 months, depends on using frequency.

Function: Removing Chlorine

#### Features of VC Filter Capsule

\*Contains massive vitamin C, 45000mg, made of 800 times of lemons'. Once water came in, it will give massive virtamin C to revove chlorine obviously.

\*Moisturizing effect gives you a smooth, gentle and moisture skin.