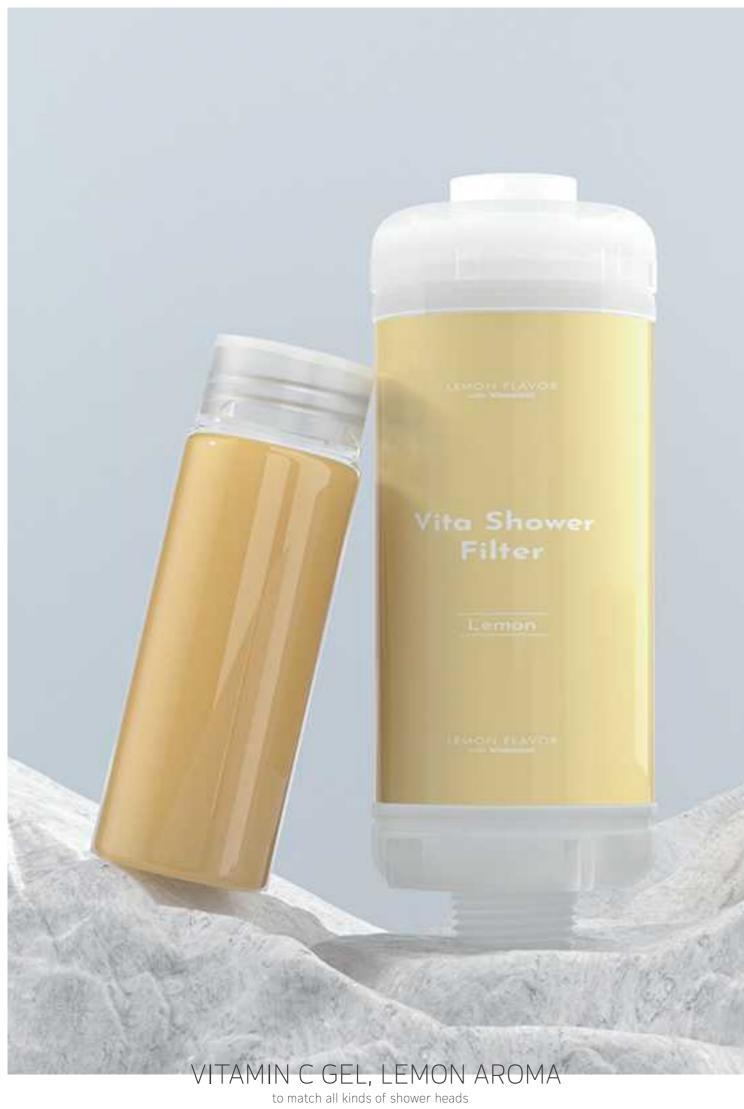

# Vitamin C Shower Filter, Skin and Hair Care!

#### VC capsule

Contains massive vitamin C, 45000mg, which is 800 times of lemons. When water came in, it will give massive virtamin C, high efficiency removing chlorine.

Vitamin C replaceable shower filter capsule with 6 flavors available, lavender, strawberry. rose, lemon, Jasmine. MSDS, SGS Reports available.

Materials: polyester fiber (PP material)

Net weight: 144g Size: 135x49mm

Replacement time: 2 to 3 months, depends on using frequency.

Function: Removing Chlorine

#### Features of VC Filter Capsule

\*Contains massive vitamin C, 45000mg, made of 800 times of lemons'. Once water came in, it will give massive virtamin C to revove chlorine obviously.

\*Moisturizing effect gives you a smooth, gentle and moisture skin.