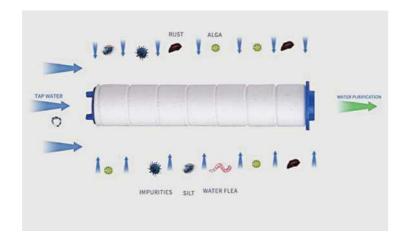

# PURIFY THE WATER

#### PP COTTON

Filter the colloidal impurities, mud, rust, insect eggs, organic pollutants, etc Replacement time: 3 to 6 months, depending on the water quality

# ACTIVATED CARBON

effectively removes 97% of unwanted Class I particles, such as Chlorine, bad tastes, odors, and VOCs Replacement time: 4~8 month, depending on the water quality

#### KDF 55

KDF Process Media help control microorganisms by creating an environment that's deadly to some microorganisms and that interferes with the ability of many other microorganisms to function

#### CALCIUM SULFITE BALL

Remove residual chlorine;Including chemical sexual residual chlorine and free residual chlorine CIO - (hypochlorous acid ions), HOCI (hypochlorous acid), CI2 (chlorine), etc. Making the chlorine in the tap water become into harmless elements for human body. Adsorption impurities in the water.