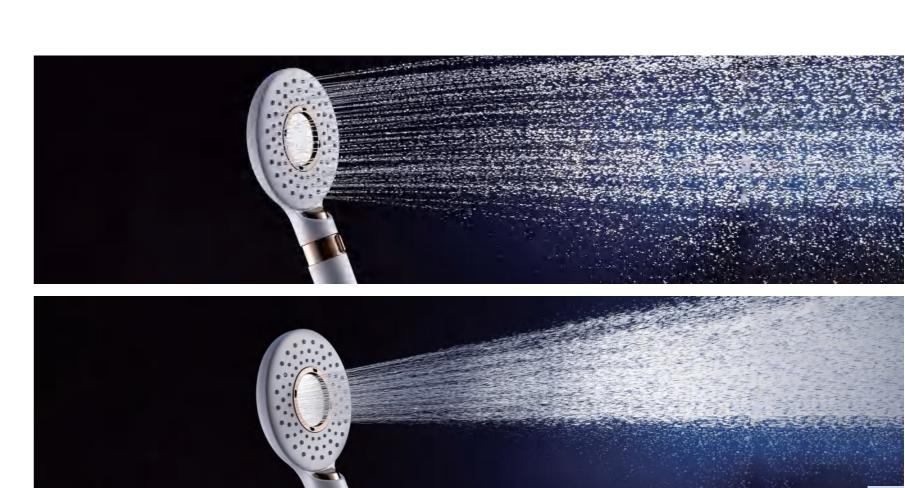

# Dense rain

244 pcs 0.3mm outlet holes The spray is dense and does not sting

# One key water stop stepless flow regulation

Intimate water stop design, During the shower, you can pause the water with one click, Easy to use and save water

FILTERED SHOWER

P1202

Materials: PP, SUS

Materials: PP, SUS