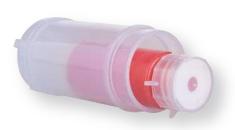

# Aroma Vitamin C Shower Filter Cartridge

#### VC filter cartridge

Contains massive vitamin C, 45000mg, which is 800 times of lemons. When water came in, it will give massive virtamin C, high efficiency removing chlorine.

Vitamin C replaceable shower filter capsule with 6 flavors available, lavender, strawberry. rose, lemon, Jasmine. MSDS, SGS Reports available.

Materials: polyester fiber (PP material)

Replacement time: 1 to 2 months, depends on using frequency.

Function: Removing Chlorine.

Flavor available: 6 flavors available, lavender, strawberry. rose, lemon, Jasmine. or

#### Service Life

The aroma VC filter cartridge is translucent, so you can see how much of the vc is left inside.

You can see when the filter goes from original color(not see-through) to totally clear and see-through. Don't change the filter until you can see it is totally clear. It is still good and still working when it looks "lightly cloudy" and the inner looks almost completely gone.