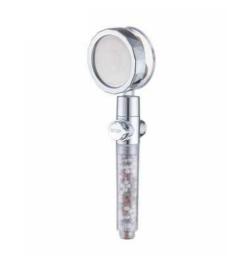

# One key water stop stepless flow regulation

Intimate water stop design, During the shower, you can pause the water with one click, Easy to use and save water

FILTERED SHOWER

P1202

Materials: PP, SUS

Materials: PP, SUS

P1202

Materials: PP, SUS

P1207

Materials: PP, SUS

Materials: PP, SUS

P1208