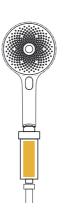

#### How To Use?

With the universal thread connection, this VC filter capsule can be adapted to faucet, hand held shower, head shower, and any other condition. It is very easy to install it.