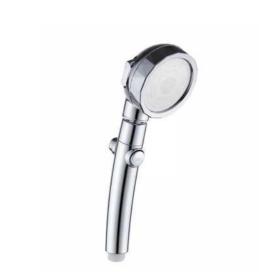

# PP Cotton shower head cartridge filter

**Materials:** polyester fiber (PP material)

**Replacement time:** 3 to 6 months, depending on the water quality, normally 10000L. **Function:** Filter the colloidal impurities, mud, rust, insect eggs, organic pollutants, etc

Filtration Rate: 5 Micron

#### Filtration Principle

The PP cotton filter element is made of polypropylene resin as a raw material to make fibers, which are bonded by the fiber itself. The structure of the filter element is a structure with thick outer layer fibers, thin inner layer fibers, loose outer layer, and tight inner layer.

Filtering from outside to inside, the closer to the inner layer of the filter element, the smaller the pore size, the higher the filtration accuracy.

This unique gradient deep filtration has formed a three-dimensional filter residue effect, which can be multi-layered and deep structure, with large dirt holding capacity; PP melt blown filter element is strong, when the filter inlet and outlet pressure difference is 0.4Mpa, the filtration flow rate is large, and the pressure difference is small.

The filter core is not deformed; It integrates surface, deep, coarse and fine filtration;

It has the characteristics of large flow, corrosion resistance, high pressure.

It is used to block large particles such as rust, sand and insect eggs in the water.