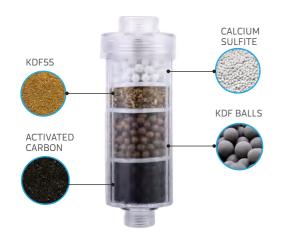

INGREDIENT INSTRUCTION

#### PP COTTON

Filter the colloidal impurities, mud, rust, insect eggs, organic pollutants, etc Replacement time: 3 to 6 months, depending on the water quality

# ALKALINE CERAMIC BALLS

adjust water pH, make water alkaline

#### KDF 55

KDF Process Media help control microorganisms by creating an environment that's deadly to some microorganisms and that interferes with the ability of many other microorganisms to function

#### CALCIUM SULFITE BALL

Remove residual chlorine;Including chemical sexual residual chlorine and free residual chlorine CIO - (hypochlorous acid ions), HOCI (hypochlorous acid), CI2 (chlorine), etc. Making the chlorine in the tap water become into harmless elements for human body. Adsorption impurities in the water.

# BIOCERA CERAMIC BALLS

inhibit the growth of bacteria

# NATURAL MINERALIZED BALLS

increase the mineral from the natural minerlized balls which are needed by human body

#### VITAMINIC

Contains massive vitamin C, once water came in, it will give massive virtamin C. Obviously Removing chlorine.

# ACTIVATED CARBON

effectively removes 97% of unwanted Class I particles, such as Chlorine, bad tastes, odors, and VOCs Replacement time: 4~8 month, depending on the water quality