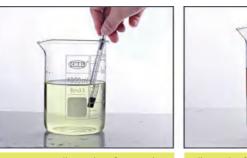

# **Chlorine Removing Test**

color fades after putting hand vater, chlorine is absorbed by

fades and water turns to clear. visible effect

#### How Vitamin C works?

It is Neutralization method. Vitamin C is a chemical with reducibility so it can be neutralized with chlorine. Vitamin C can reduce CI2 to CI-, which is oxidized into oxidizing vitamin C by itself. This reaction must be carried out in water, and the effect is not good in solid state.