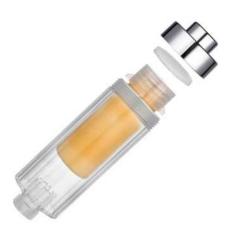

#### VC capsule

Contains massive vitamin C, 45000mg, which is 800 times of lemons. When water came in, it will give massive virtamin C, high efficiency removing chlorine.

Vitamin C replaceable shower filter capsule with 6 flavors available, lavender, strawberry. rose, lemon, Jasmine. MSDS, SGS Reports available.

#### VC filter cartridge

Contains massive vitamin C, 45000mg, which is 800 times of lemons. When water came in, it will give massive virtamin C, high efficiency removing chlorine.

Vitamin C replaceable shower filter capsule with 6 flavors available, lavender, strawberry. rose, lemon, Jasmine. MSDS, SGS Reports available.

Materials: polyester fiber (PP material)

Replacement time: 1 to 2 months, depends on using frequency.

Function: Removing Chlorine.

Flavor available: 6 flavors available, lavender, strawberry. rose, lemon, Jasmine. or