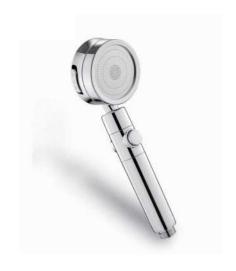

#### Redox (Oxidation Reduction Process)?

Filtered Handshower Materials: ABS, POM Color: customized color

The shape is simple and modern, which can be easily matched with your bathroom. The matte white + matte dark gray color scheme is more fashionable.

P1101

Filtered Handshower Materials: ABS, POM Color: customized color

FILTERED

P1105

Filtered Handshower Materials: ABS, POM Color: customized color