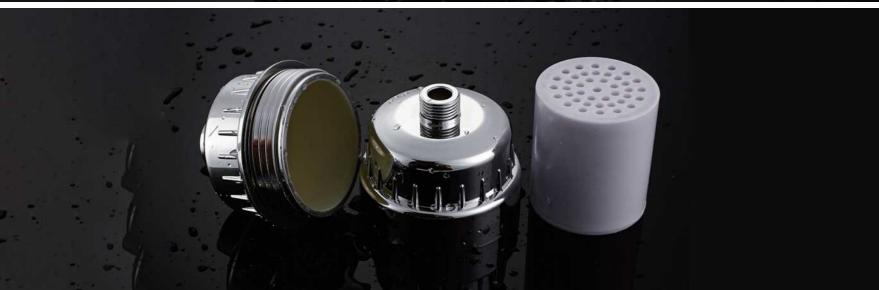

# PURIFY THE WATER

# SPECIFICATION OF FILTERS

# PP Cotton shower head cartridge filter

**Materials:** polyester fiber (PP material)

**Replacement time:** 3 to 6 months, depending on the water quality, normally 10000L. **Function:** Filter the colloidal impurities, mud, rust, insect eggs, organic pollutants, etc

Filtration Rate: 5 Micron