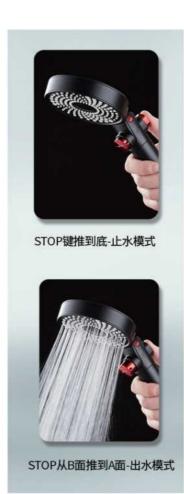

# One key water stop stepless flow regulation

Intimate water stop design, During the shower, you can pause the water with one click, Easy to use and save water

FILTERED SHOWER

P1202

Materials: PP, SUS

Materials: PP, SUS