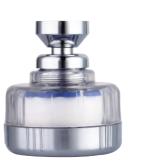

#### P1260 Kitchen Fau

Kitchen Faucet Aerator Materials: PP Color: customized color

# P1260B

Kitchen Faucet Filter Aerator With Hose Materials: PP Color: customized color

LTERED

### P1259

Kitchen Faucet Filter Aerator Materials: PP Color: customized color

II TERED

# P1259F

Kitchen Faucet Filter Aerator With Hose Materials: PP Color: customized color

FII TERED

# P1261

Kitchen Faucet Filter Aerator Materials: PP Color: customized color

FILTERED

### P1262

Kitchen Faucet Filter Aerator With Hose Materials: PP Color: customized color

EII TEDEI