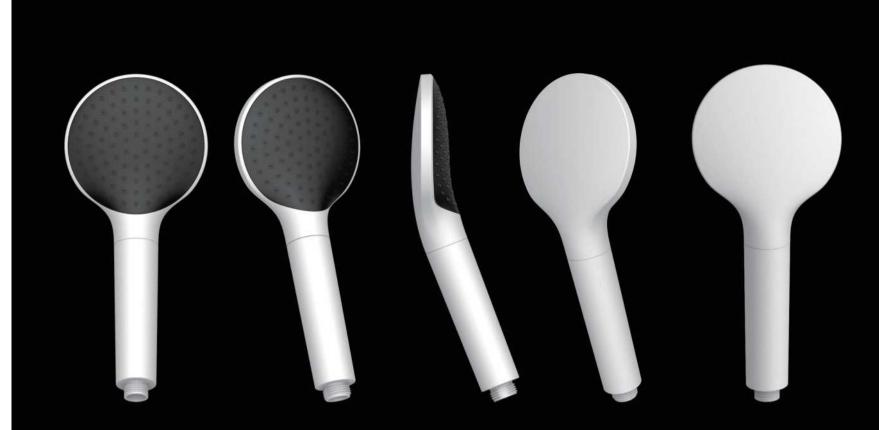

#### Redox (Oxidation Reduction Process)?

Filtered Handshower Materials: ABS, POM Color: customized color

The shape is simple and modern, which can be easily matched with your bathroom. The matte white + matte dark gray color scheme is more fashionable.

#### YS31099

Filtered Handshower Materials: ABS, POM