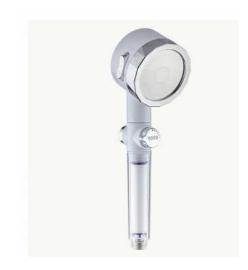

#### Redox (Oxidation Reduction Process)?

Filtered Handshower Materials: ABS, POM Color: customized color

The shape is simple and modern, which can be easily matched with your bathroom. The matte white + matte dark gray color scheme is more fashionable.

P1101

Filtered Handshower Materials: ABS, POM Color: customized color

FILTERED

P1105

Filtered Handshower Materials: ABS, POM Color: customized color