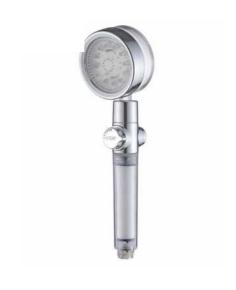

# One key water stop stepless flow regulation

Intimate water stop design, During the shower, you can pause the water with one click, Easy to use and save water

FILTERED SHOWER

P1202

Materials: PP, SUS

Materials: PP, SUS

P1202

Materials: PP, SUS

P1207

Materials: PP, SUS

Materials: PP, SUS

P1208