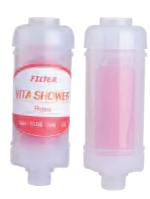

# Vitamin C Shower Filter, Skin and Hair Care!

#### VC capsule

Contains massive vitamin C, 45000mg, which is 800 times of lemons. When water came in, it will give massive virtamin C, high efficiency removing chlorine.

Vitamin C replaceable shower filter capsule with 6 flavors available, lavender, strawberry. rose, lemon, Jasmine. MSDS, SGS Reports available.

#### Features of VC Filter Capsule

\*Contains massive vitamin C, 45000mg, made of 800 times of lemons'. Once water came in, it will give massive virtamin C to revove chlorine obviously.

\*Moisturizing effect gives you a smooth, gentle and moisture skin.