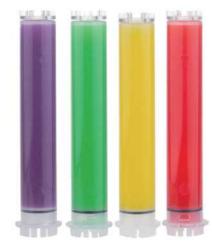

#### VC capsule

Contains massive vitamin C, 45000mg, which is 800 times of lemons. When water came in, it will give massive virtamin C, high efficiency removing chlorine.

Vitamin C replaceable shower filter capsule with 6 flavors available, lavender, strawberry. rose, lemon, Jasmine. MSDS, SGS Reports available.

Materials: polyester fiber (PP material)

Replacement time: 1 to 2 months, depends on using frequency.

Function: Removing Chlorine.

Flavor available: 6 flavors available, lavender, strawberry. rose, lemon, Jasmine. or