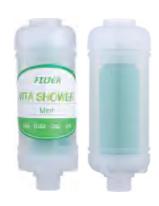

#### VC filter cartridge

Contains massive vitamin C, 45000mg, which is 800 times of lemons. When water came in, it will give massive virtamin C, high efficiency removing chlorine.

Vitamin C replaceable shower filter capsule with 6 flavors available, lavender, strawberry. rose, lemon, Jasmine. MSDS, SGS Reports available.

Materials: polyester fiber (PP material)

Replacement time: 1 to 2 months, depends on using frequency.

Function: Removing Chlorine.

Flavor available: 6 flavors available, lavender, strawberry. rose, lemon, Jasmine. or

#### Service Life

The aroma VC filter cartridge is translucent, so you can see how much of the vc is left inside.

You can see when the filter goes from original color(not see-through) to totally clear and see-through. Don't change the filter until you can see it is totally clear. It is still good and still working when it looks "lightly cloudy" and the inner looks almost completely gone.