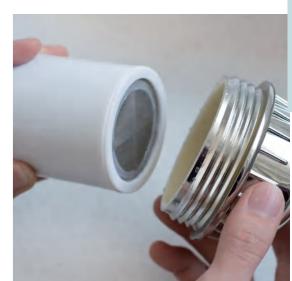

#### Replaceable Filter

The filter core inside the shell can be replaced. When the filter core is used up, you only need to replace the filter core. We can save money and energy. One filter element can provide a purification of 6000L water, which can be used for a family of five to take bath for about one month.

#### How To Use?

With the universal thread connection, this VC filter capsule can be adapted to faucet, hand held shower, head shower, and any other condition. It is very easy to install it.

adapt to handshow