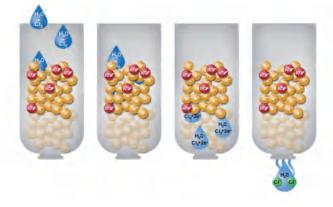

#### Service Life

The aroma VC filter cartridge is translucent, so you can see how much of the vc is left inside.

You can see when the filter goes from original color(not see-through) to totally clear and see-through. Don't change the filter until you can see it is totally clear. It is still good and still working when it looks "lightly cloudy" and the inner looks almost completely gone.

The light cloudiness tells you there is still Vitamin C in there. Depends on the type of shower head you have. If it is not a see through then you would have to take the aroma VC filter cartridge out to see how much VC is left.

This shower filter is designed to typically last 4 to 8 weeks at most with 2 adults showering once a day, or after filtering up to 5000 liters of water.