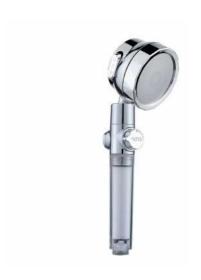

# P1104

Filtered Handshower Materials: ABS, POM Color: customized color

FILTERED AROMA THERAPY