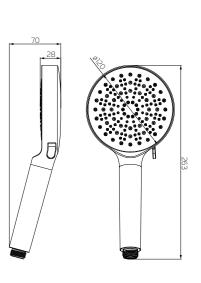

#### YS31099

Filtered Handshower Materials: ABS, POM

# Dense rain

244 pcs 0.3mm outlet holes The spray is dense and does not sting