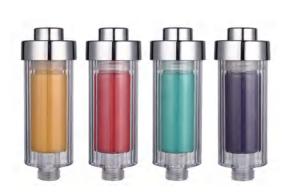

#### VC capsule

Contains massive vitamin C, 45000mg, which is 800 times of lemons. When water came in, it will give massive virtamin C, high efficiency removing chlorine.

Vitamin C replaceable shower filter capsule with 6 flavors available, lavender, strawberry. rose, lemon, Jasmine. MSDS, SGS Reports available.

#### VC filter cartridge

Contains massive vitamin C, 45000mg, which is 800 times of lemons. When water came in, it will give massive virtamin C, high efficiency removing chlorine.

Vitamin C replaceable shower filter capsule with 6 flavors available, lavender, strawberry. rose, lemon, Jasmine. MSDS, SGS Reports available.

Materials: polyester fiber (PP material)

Replacement time: 1 to 2 months, depends on using frequency.

Function: Removing Chlorine.

Flavor available: 6 flavors available, lavender, strawberry. rose, lemon, Jasmine. or