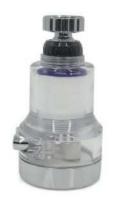

#### P1260 Kitchen Fau

Kitchen Faucet Aerator Materials: PP Color: customized color

# P1260B

Kitchen Faucet Filter Aerator With Hose Materials: PP Color: customized color

LTERED

### P1259

Kitchen Faucet Filter Aerator Materials: PP Color: customized color

II TERED

# P1259F

Kitchen Faucet Filter Aerator With Hose Materials: PP Color: customized color

FII TERED

# P1261

Kitchen Faucet Filter Aerator Materials: PP Color: customized color

FILTERED

### P1262

Kitchen Faucet Filter Aerator With Hose Materials: PP Color: customized color

EII TEDEI