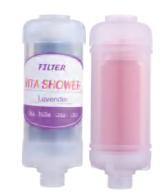

#### VC filter cartridge

Contains massive vitamin C, 45000mg, which is 800 times of lemons. When water came in, it will give massive virtamin C, high efficiency removing chlorine.

Vitamin C replaceable shower filter capsule with 6 flavors available, lavender, strawberry. rose, lemon, Jasmine. MSDS, SGS Reports available.

Materials: polyester fiber (PP material)

Replacement time: 1 to 2 months, depends on using frequency.

Function: Removing Chlorine.

Flavor available: 6 flavors available, lavender, strawberry. rose, lemon, Jasmine. or

#### Service Life

The aroma VC filter cartridge is translucent, so you can see how much of the vc is left inside.

You can see when the filter goes from original color(not see-through) to totally clear and see-through. Don't change the filter until you can see it is totally clear. It is still good and still working when it looks "lightly cloudy" and the inner looks almost completely gone.