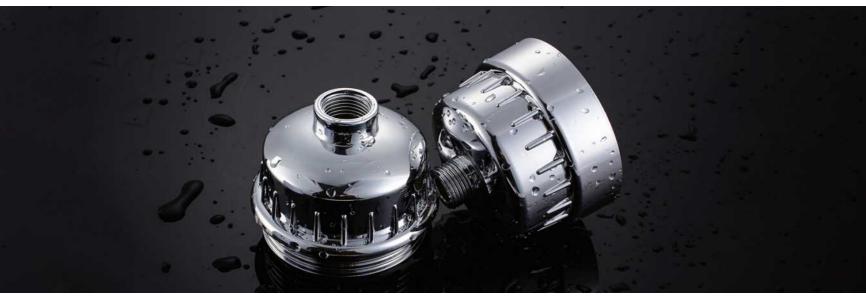

r
Materials: PP, SUS
Color: transparent



EII TEDE









P1247

Filtered Handshowe Materials: PP, SUS Color: transparent



TERED

# P1249

Filtered Handshower Materials: PP, SUS Color: transparent



TERED

# P1253

Filtered Handshower Materials: PP, SUS Color: transparent



TEDED





Filtered Handshower Materials: PP, SUS Color: transparent



EII TEDED



# P1256

Filtered Handshower Materials: PP, SUS Color: transparent



EII TEDER



# P1257

Filtered Handshower Materials: PP, SUS Color: transparent



EII TEDER





rose, mint, lavender etc. MORE CHOICE OF DIFFERENT AROMAS

FILTERED SHOWER





















Materials: PP











# P1191

Showerhead Filter Materials: PP Color: customized color







# P1192

Showerhead Filter Materials: PP Color: customized color



























- 1: Stainless Steel Meshfilter
- 2: Ultra-fine Stainless Steel Mest
- 3: Micro-porous Pp Cotton
- 4: Kdf 55
- 5: Calcium Sulfite
- 6: Activated carbon
- 7: Negative ion balls
- 8: Medical Stone
- 9: Ceramic Balls
- 10: Mineralized Balls
- 11: Magnetic Energy Balls 12: Vitamin C
- 13: Alkline Balls
- 14: Micro-porous Pp Cotton
- 15: Ultra-fine Stainless Steel Mesh

















Materials: ABS, POM













#### P1260 Kitchen Fau

Kitchen Faucet Aerator Materials: PP Color: customized color



# P1260B

Kitchen Faucet Filter Aerator With Hose Materials: PP Color: customized color



LTERED



### P1259

Kitchen Faucet Filter Aerator Materials: PP Color: customized color



II TERED



# P1259F

Kitchen Faucet Filter Aerator With Hose Materials: PP Color: customize