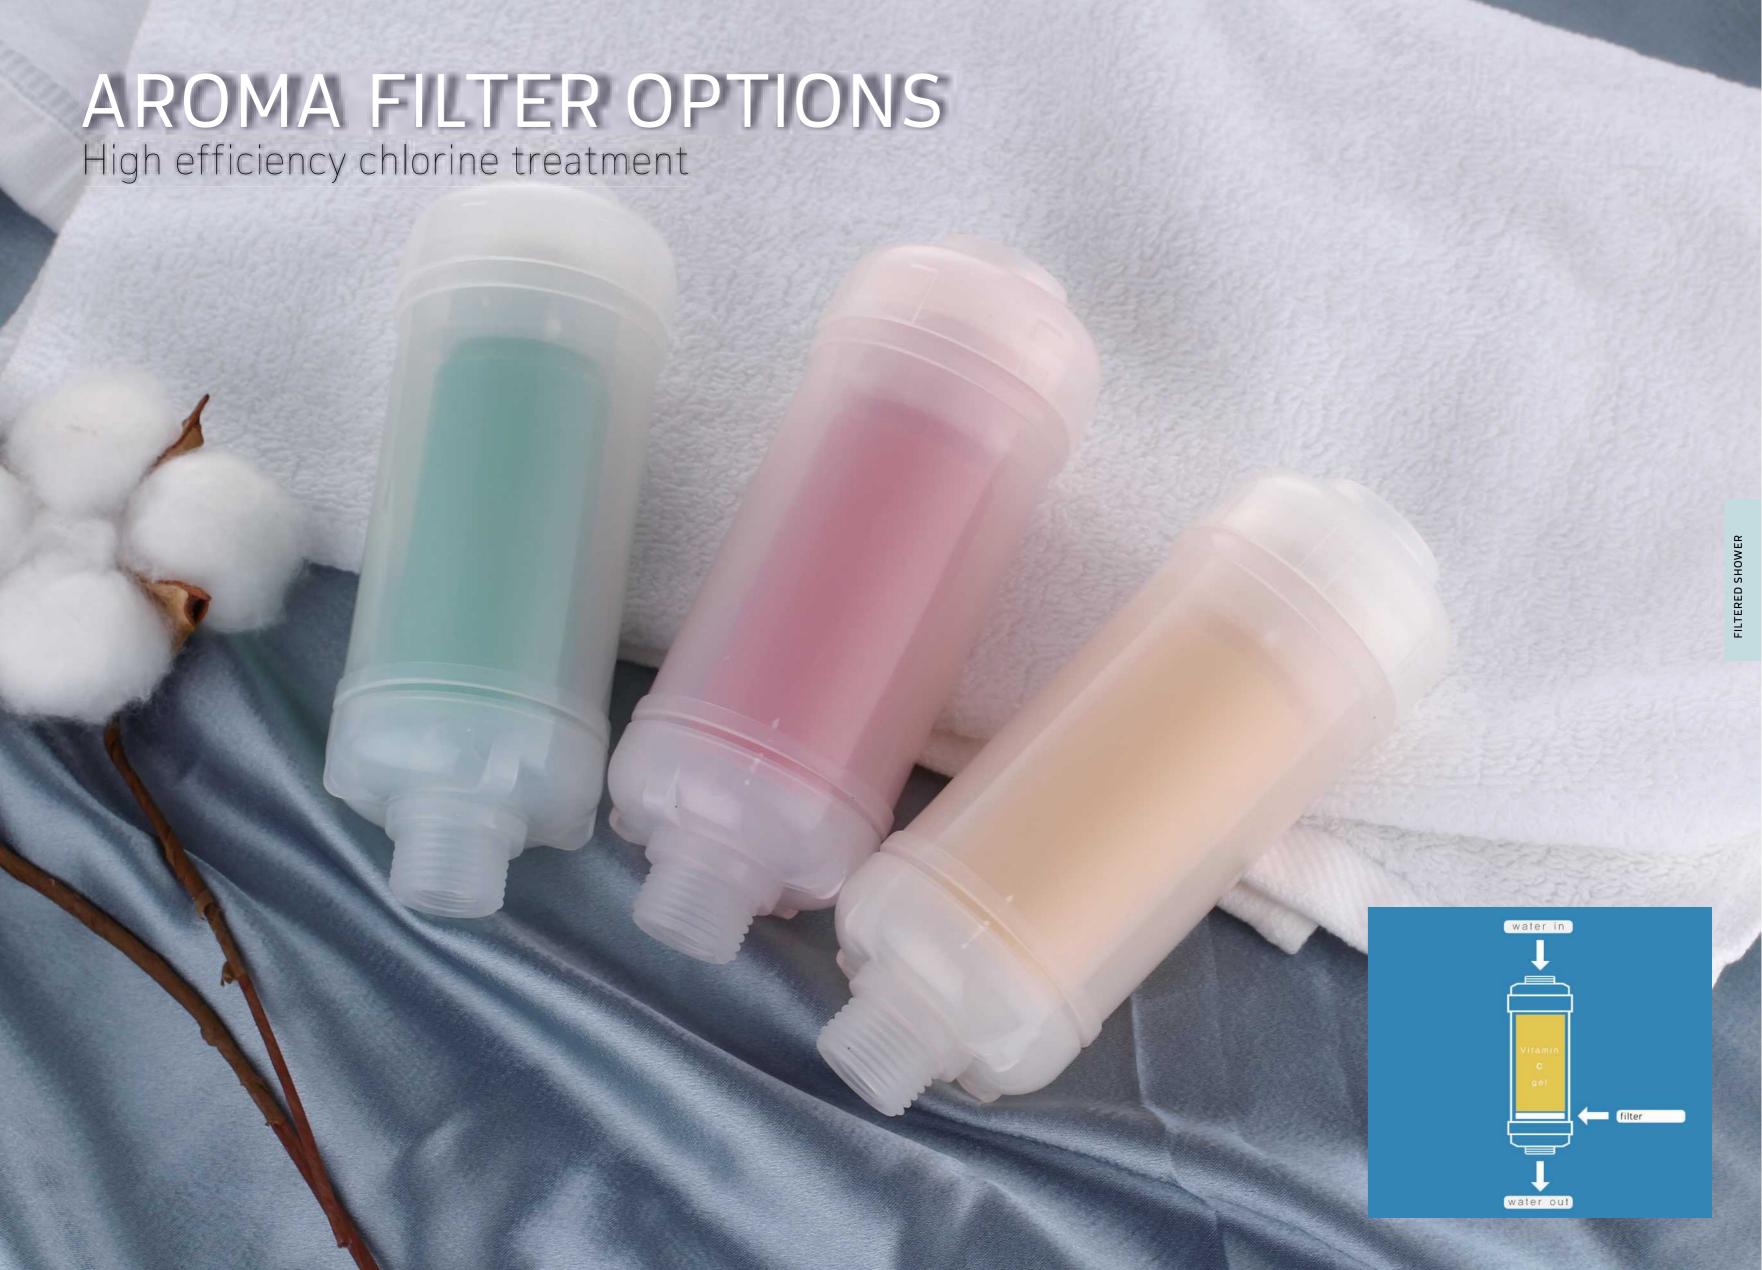

# AROMA, FILTER, SPA, BEAUTY

You will never learn to appreciate the best spa showerheads in the market if you don't explore them.

While there are showerheads that easily massage you, there are other models that make you feel as if you are standing in the cool rain.

Although a new showerhead may sound simple, this is the right time to explore other products that will make your day even better.

The best spa showerheads provided by Yuson can make a huge difference.

Aromatherapy is a relatively widespread practice, thanks to the advantages it draws, pain alleviation, improve sleep quality, reduce stress, boost immunity, fight bacteria.

Aromatherapy shower introduce the aroma into shower fixtures, turn your shower space more comfortable, relax your body and mind.

If you reside in a place with hard water, then you know how it can ruin your shower doors and tiles.

Thus, is because hard water deposits are left behind that are tough to clean. If you want a cheaper solution, you should install filtered shower heads.

They have cartridges that need replacements that eliminate the buildup of scales

#### VITAMINIC

Contains massive vitamin C, once water came in, it will give massive virtamin C. Obviously Removing chlorine.

#### VC capsule

Contains massive vitamin C, 45000mg, which is 800 times of lemons. When water came in, it will give massive virtamin C, high efficiency removing chlorine.

Vitamin C replaceable shower filter capsule with 6 flavors available, lavender, strawberry. rose, lemon, Jasmine. MSDS, SGS Reports available.