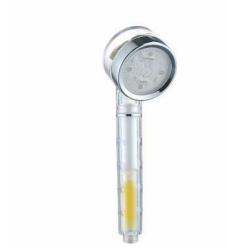

# AROMA, FILTER, SPA, BEAUTY

You will never learn to appreciate the best spa showerheads in the market if you don't explore them.

While there are showerheads that easily massage you, there are other models that make you feel as if you are standing in the cool rain.

Although a new showerhead may sound simple, this is the right time to explore other products that will make your day even better.

The best spa showerheads provided by Yuson can make a huge difference.

Aromatherapy is a relatively widespread practice, thanks to the advantages it draws, pain alleviation, improve sleep quality, reduce stress, boost immunity, fight bacteria.

#### Redox (Oxidation Reduction Process)?

Filtered Handshower Materials: ABS, POM Color: customized color

The shape is simple and modern, which can be easily matched with your bathroom. The matte white + matte dark gray color scheme is more fashionable.

P1101

Filtered Handshower Materials: ABS, POM Color: customized color

FILTERED

P1105

Filtered Handshower Materials: ABS, POM Color: customized color