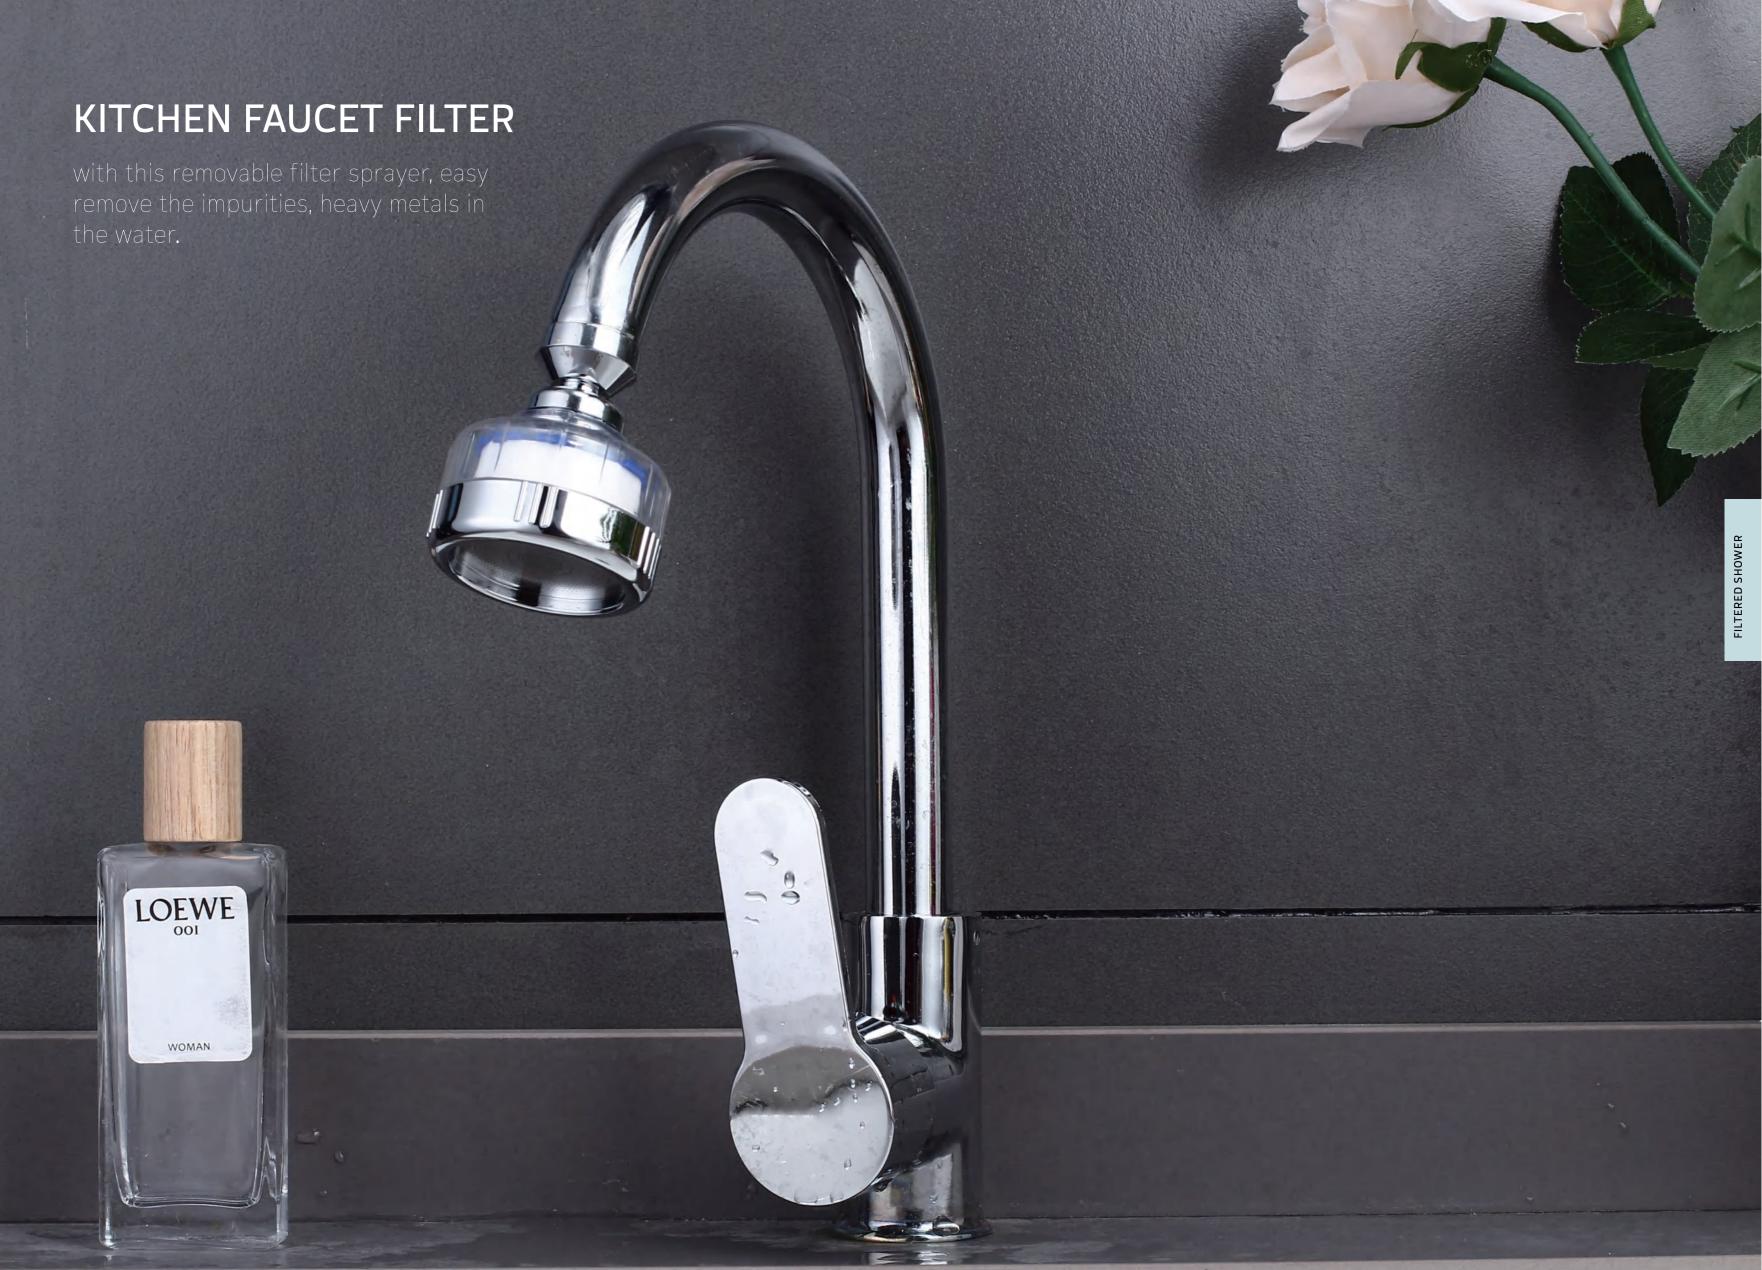

#### P1260 Kitchen Fau

Kitchen Faucet Aerator Materials: PP Color: customized color

# P1260B

Kitchen Faucet Filter Aerator With Hose Materials: PP Color: customized color

LTERED

### P1259

Kitchen Faucet Filter Aerator Materials: PP Color: customized color

II TERED

# P1259F

Kitchen Faucet Filter Aerator With Hose Materials: PP Color: customized color

FII TERED

# P1261

Kitchen Faucet Filter Aerator Materials: PP Color: customized color

FILTERED

### P1262

Kitchen Faucet Filter Aerator With Hose Materials: PP Color: customized color

EII TEDEI