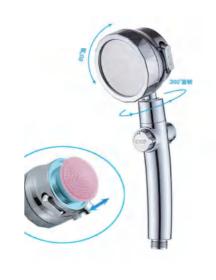

# Dense rain

244 pcs 0.3mm outlet holes The spray is dense and does not sting

# One key water stop stepless flow regulation

Intimate water stop design, During the shower, you can pause the water with one click, Easy to use and save water

FILTERED SHOWER

P1202

Materials: PP, SUS

Materials: PP, SUS