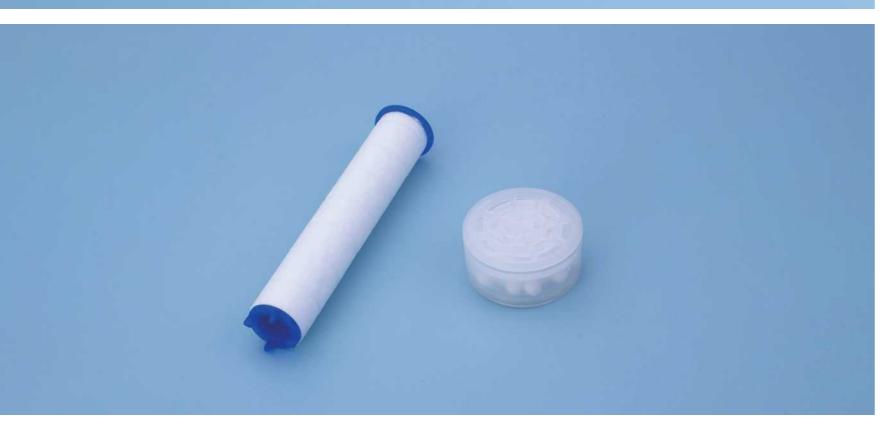

# Vitamin C Shower Filter, Skin and Hair Care!

#### VC capsule

Contains massive vitamin C, 45000mg, which is 800 times of lemons. When water came in, it will give massive virtamin C, high efficiency removing chlorine.

Vitamin C replaceable shower filter capsule with 6 flavors available, lavender, strawberry. rose, lemon, Jasmine. MSDS, SGS Reports available.

Materials: polyester fiber (PP material)

Net weight: 144g Size: 135x49mm

Replacement time: 2 to 3 months, depends on using frequency.

Function: Removing Chlorine

#### Replaceable Filter

The filter core inside the shell can be replaced. When the filter core is used up, you only need to replace the filter core. We can save money and energy. One filter element can provide a purification of 6000L water, which can be used for a family of five to take bath for about one month.