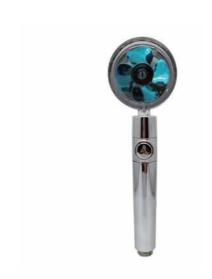

# AROMA, FILTER, SPA, BEAUTY

You will never learn to appreciate the best spa showerheads in the market if you don't explore them.

While there are showerheads that easily massage you, there are other models that make you feel as if you are standing in the cool rain.

Although a new showerhead may sound simple, this is the right time to explore other products that will make your day even better.

The best spa showerheads provided by Yuson can make a huge difference.

Aromatherapy is a relatively widespread practice, thanks to the advantages it draws, pain alleviation, improve sleep quality, reduce stress, boost immunity, fight bacteria.

Extended handle or brush adaptor, massage and rubbing back, relieve pressure, soft brush, very convenient to cleaning body.

Great for foot, back and knees to soften skin, designed to help people to clean and massage body