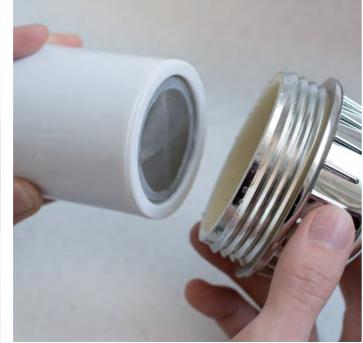

#### Replaceable Filter

The filter core inside the shell can be replaced. When the filter core is used up, you only need to replace the filter core. We can save money and energy. One filter element can provide a purification of 6000L water, which can be used for a family of five to take bath for about one month.

#### How To Use?

With the universal thread connection, this VC filter capsule can be adapted to faucet, hand held shower, head shower, and any other condition. It is very easy to install it.

adapt to handshow

#### How To Use?

With the universal thread connection, this VC filter capsule can be adapted to faucet, hand held shower, head shower, and any other condition. It is very easy to install it.