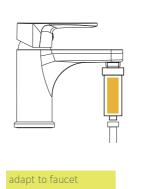

#### How To Use?

With the universal thread connection, this VC filter capsule can be adapted to faucet, hand held shower, head shower, and any other condition. It is very easy to install it.

adapt to handshow