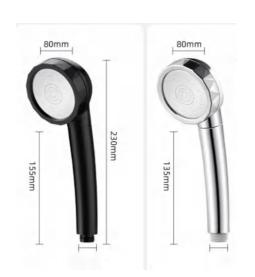

# AROMA, FILTER, SPA, BEAUTY

You will never learn to appreciate the best spa showerheads in the market if you don't explore them.

While there are showerheads that easily massage you, there are other models that make you feel as if you are standing in the cool rain.

Although a new showerhead may sound simple, this is the right time to explore other products that will make your day even better.

The best spa showerheads provided by Yuson can make a huge difference.

Aromatherapy is a relatively widespread practice, thanks to the advantages it draws, pain alleviation, improve sleep quality, reduce stress, boost immunity, fight bacteria.

Extended handle or brush adaptor, massage and rubbing back, relieve pressure, soft brush, very convenient to cleaning body.

Great for foot, back and knees to soften skin, designed to help people to clean and massage body