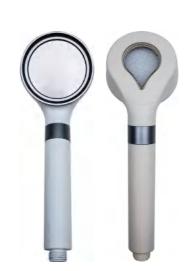

# One key water stop stepless flow regulation

Intimate water stop design, During the shower, you can pause the water with one click, Easy to use and save water

FILTERED SHOWER

P1202

Materials: PP, SUS

Materials: PP, SUS

P1202

Materials: PP, SUS

P1207

Materials: PP, SUS

Materials: PP, SUS

P1208