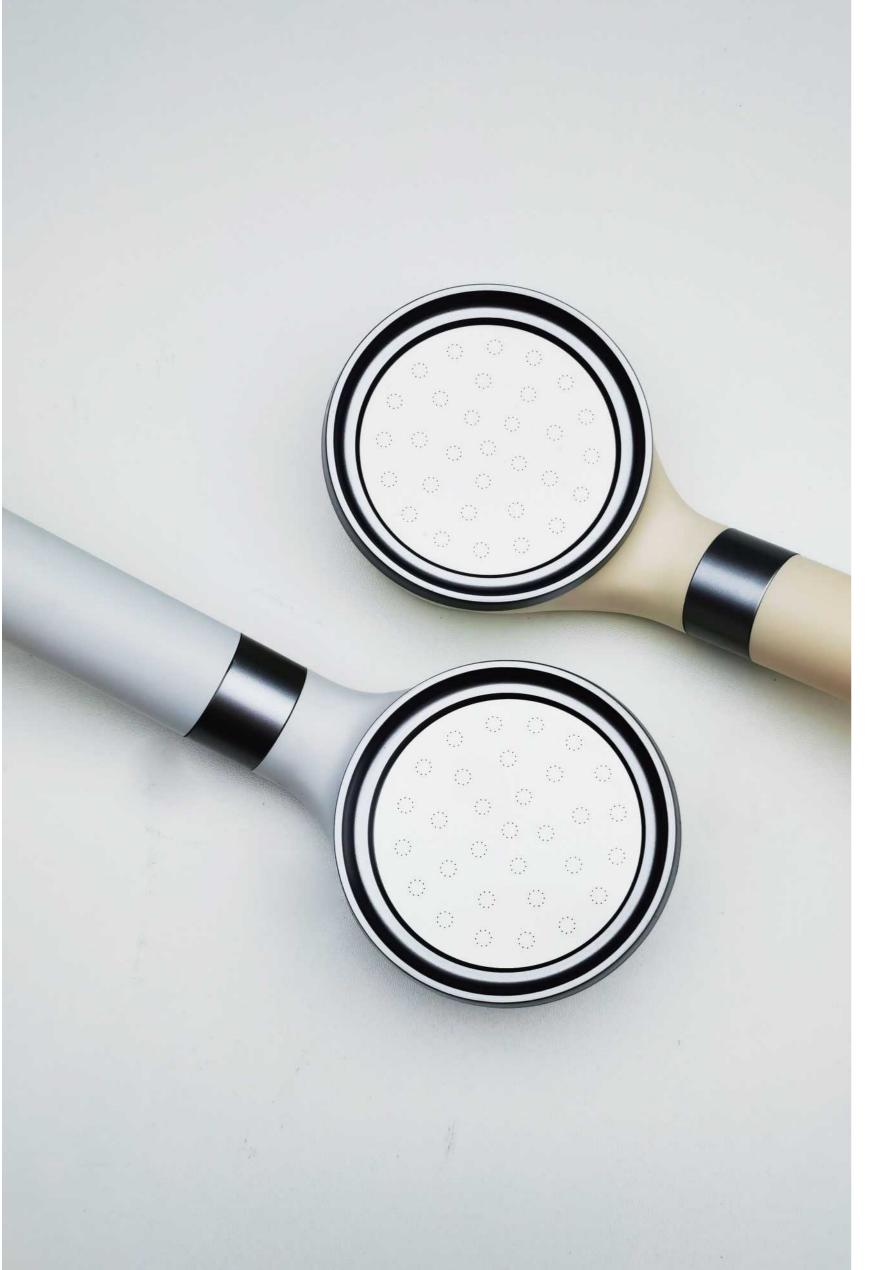

# Dense rain

244 pcs 0.3mm outlet holes The spray is dense and does not sting

# One key water stop stepless flow regulation

Intimate water stop design, During the shower, you can pause the water with one click, Easy to use and save water

FILTERED SHOWER

P1202

Materials: PP, SUS

Materials: PP, SUS