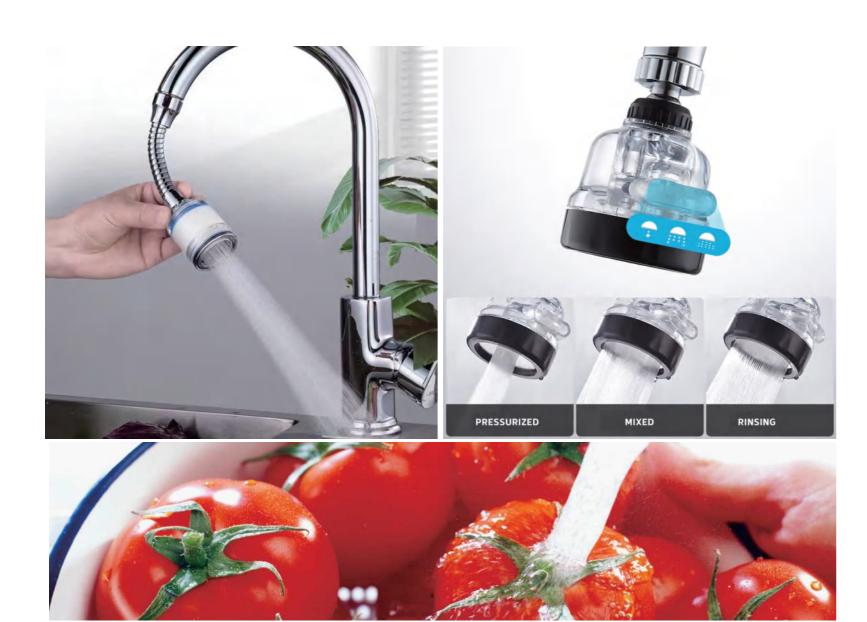

#### P1260 Kitchen Fau

Kitchen Faucet Aerator Materials: PP Color: customized color

# P1260B

Kitchen Faucet Filter Aerator With Hose Materials: PP Color: customized color

LTERED

### P1259

Kitchen Faucet Filter Aerator Materials: PP Color: customized color

II TERED

# P1259F

Kitchen Faucet Filter Aerator With Hose Materials: PP Color: customized color

FII TERED

# P1261

Kitchen Faucet Filter Aerator Materials: PP Color: customized color

FILTERED

### P1262

Kitchen Faucet Filter Aerator With Hose Materials: PP Color: customized color

EII TEDEI