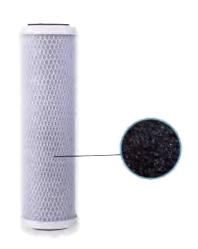

# [ACF] Activated Carbon Purifier Filter

Name: Compressed Activated Carbon Filter

Replacement time: 4 to 8 months, depending on the water quality

Function: Odors/Residual Chlorine/Organic Matter/Colloids/Heavy Metals

#### Filtration Principle

The universal carbon water filter is a long-lasting, whole house water filter that effectively removes 97% of unwanted class I particles, such as Chlorine, bad tastes, odors, and VOCs (Volatile Organic Compounds) from your drinking water.

#### **High Quality Materials**

Durable and sealed O-ring made of BPA-free silicone, 100% pure coconut shell activated carbon filter, food-grade plastic material, safe and reliable.

#### Efficiency 5 Micron Filtration

5 micron filtration rating, effectively removes 97% sediment, chlorine, organic chemicals, taste, and odor, etc.

Sintered activated carbon filter media can be made of coal, coconut and shell, efficiency to remove residual chlorine.